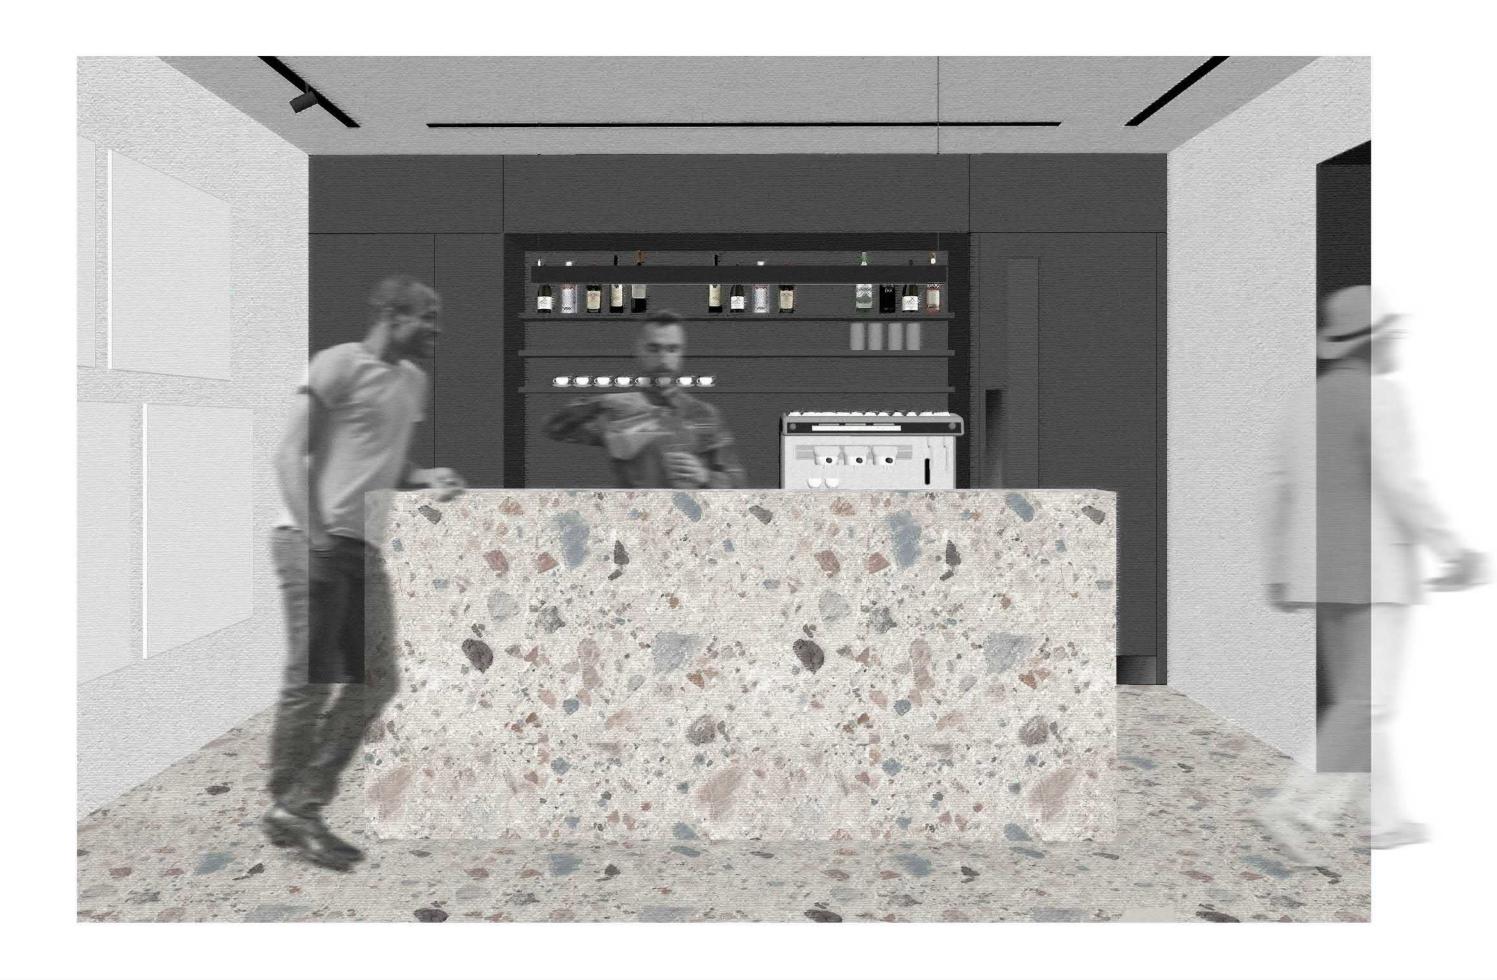

## **REŠTAURÁCIA**

Bc. Laura Šebeňová "PRIESTOR INTERIÉRU V AREÁLI UMELKA" **04/**DISPOZÍCIA\_**1:25** 

Bc. Laura Šebeňová "PRIESTOR INTERIÉRU V AREÁLI UMELKA"

### **KLUB UMELCOV**

| Celková plocha |               | 143,7 m²                                  |
|----------------|---------------|-------------------------------------------|
| 1.08           | WC muži       | 3,1 m <sup>2</sup>                        |
| 1.07           | WC ženy       | 1 m <sup>2</sup><br>2,9 m <sup>2</sup>    |
| 1.06           | WC zamestanci |                                           |
| 1.05           | Sklad         | 8,5 m <sup>2</sup>                        |
| 1.04           | Terasa        | 27,4 m <sup>2</sup>                       |
| 1.03           | Klub          | 8,4 m <sup>2</sup><br>81,7 m <sup>2</sup> |
| 1.02           | Chodba        |                                           |
| 1.01           | Schodisko     | 10,7 m <sup>2</sup>                       |