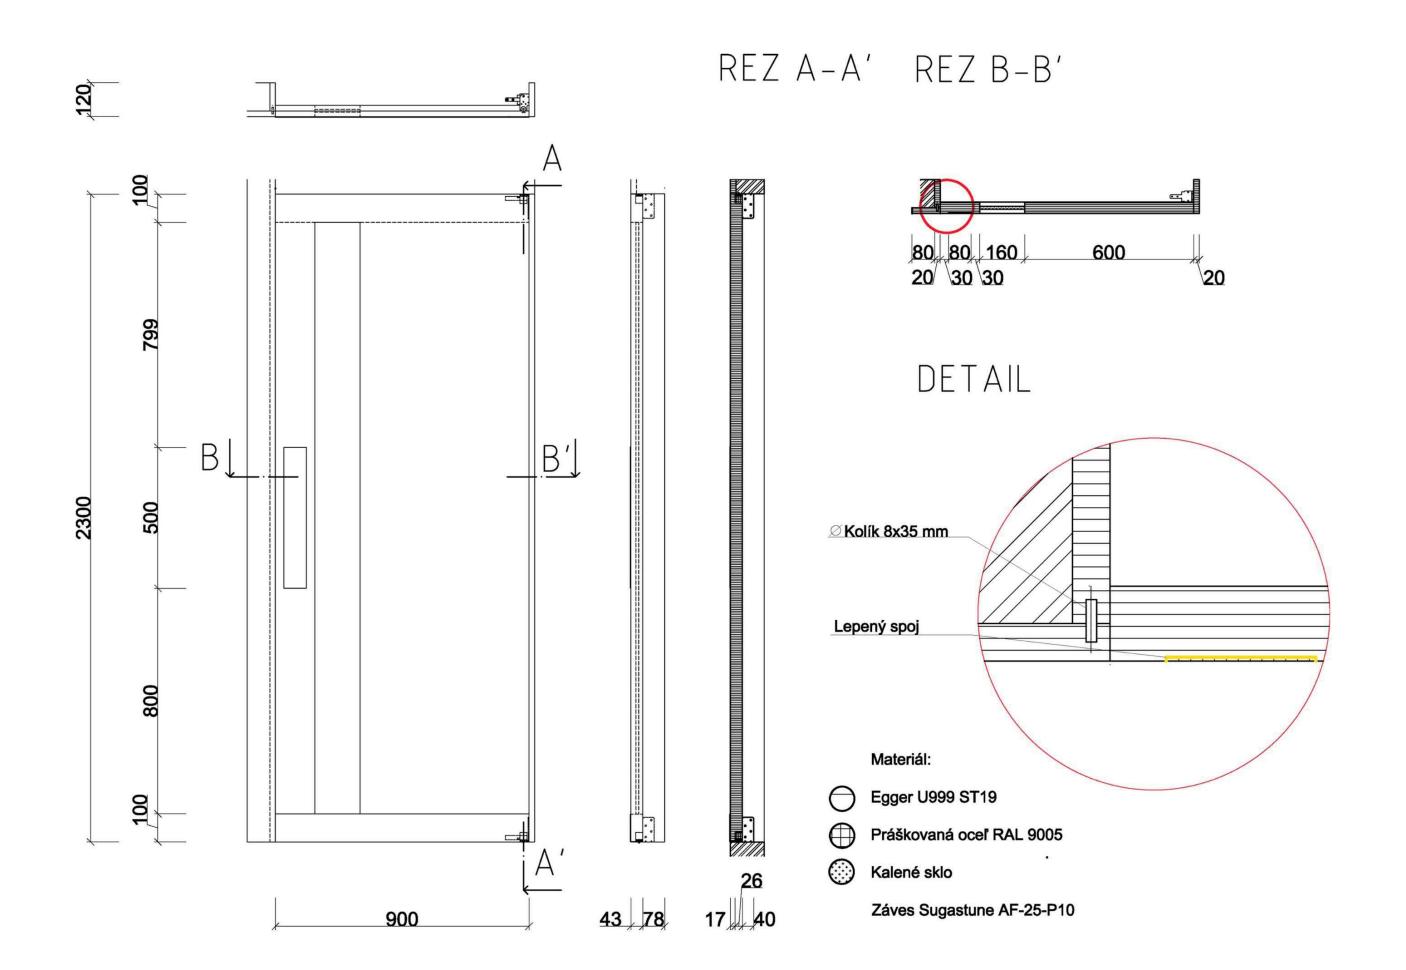

br>Terasa<br>Sklad<br>WC zamestanci |





#### **LEGENDA**

LED pás
Prisadené bodové svietidlo
Reflektor
Závesné svietidlo
Jedno-pólový spínač
Dvoj-pólový spínač

|               | -,                                |
|---------------|-----------------------------------|
| WC muži       | 3,1 m <sup>2</sup>                |
| WC ženy       | 2,9 m <sup>2</sup>                |
| WC zamestanci | 1 m <sup>2</sup>                  |
| Sklad         | 8,5 m <sup>2</sup>                |
| Terasa        | 27,4 m <sup>2</sup>               |
| Klub          | 81,7 m <sup>2</sup>               |
| Chodba        | 8,4 m <sup>2</sup>                |
| Schodisko     | 10,7 m <sup>2</sup>               |
|               | Chodba<br>Klub<br>Terasa<br>Sklad |















## **TECHNICKÝ DETAIL**