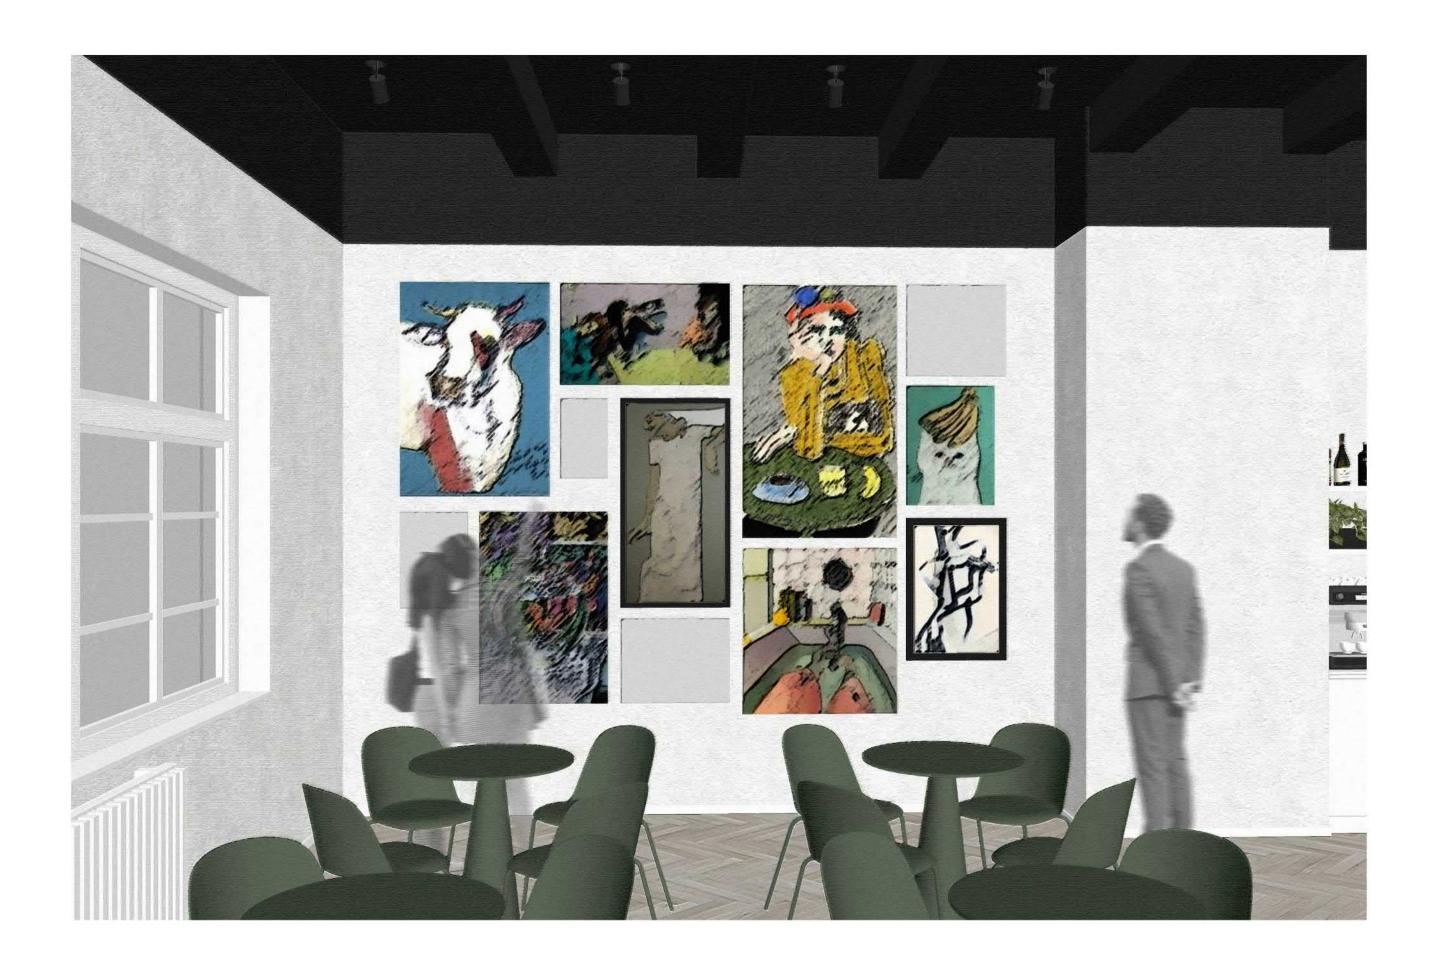

## **REŠTAURÁCIA**

Bc. Laura Šebeňová "PRIESTOR INTERIÉRU V AREÁLI UMELKA" **04/**DISPOZÍCIA\_**1:25** 

Bc. Laura Šebeňová "PRIESTOR INTERIÉRU V AREÁLI UMELKA"

### **KLUB UMELCOV**

| Celková plocha |               | 143,7 m²                                  |
|----------------|---------------|-------------------------------------------|
| 1.08           | WC muži       | 3,1 m <sup>2</sup>                        |
| 1.07           | WC ženy       | 1 m <sup>2</sup><br>2,9 m <sup>2</sup>    |
| 1.06           | WC zamestanci |                                           |
| 1.05           | Sklad         | 8,5 m <sup>2</sup>                        |
| 1.04           | Terasa        | 27,4 m <sup>2</sup>                       |
| 1.03           | Klub          | 8,4 m <sup>2</sup><br>81,7 m <sup>2</sup> |
| 1.02           | Chodba        |                                           |
| 1.01           | Schodisko     | 10,7 m <sup>2</sup>                       |