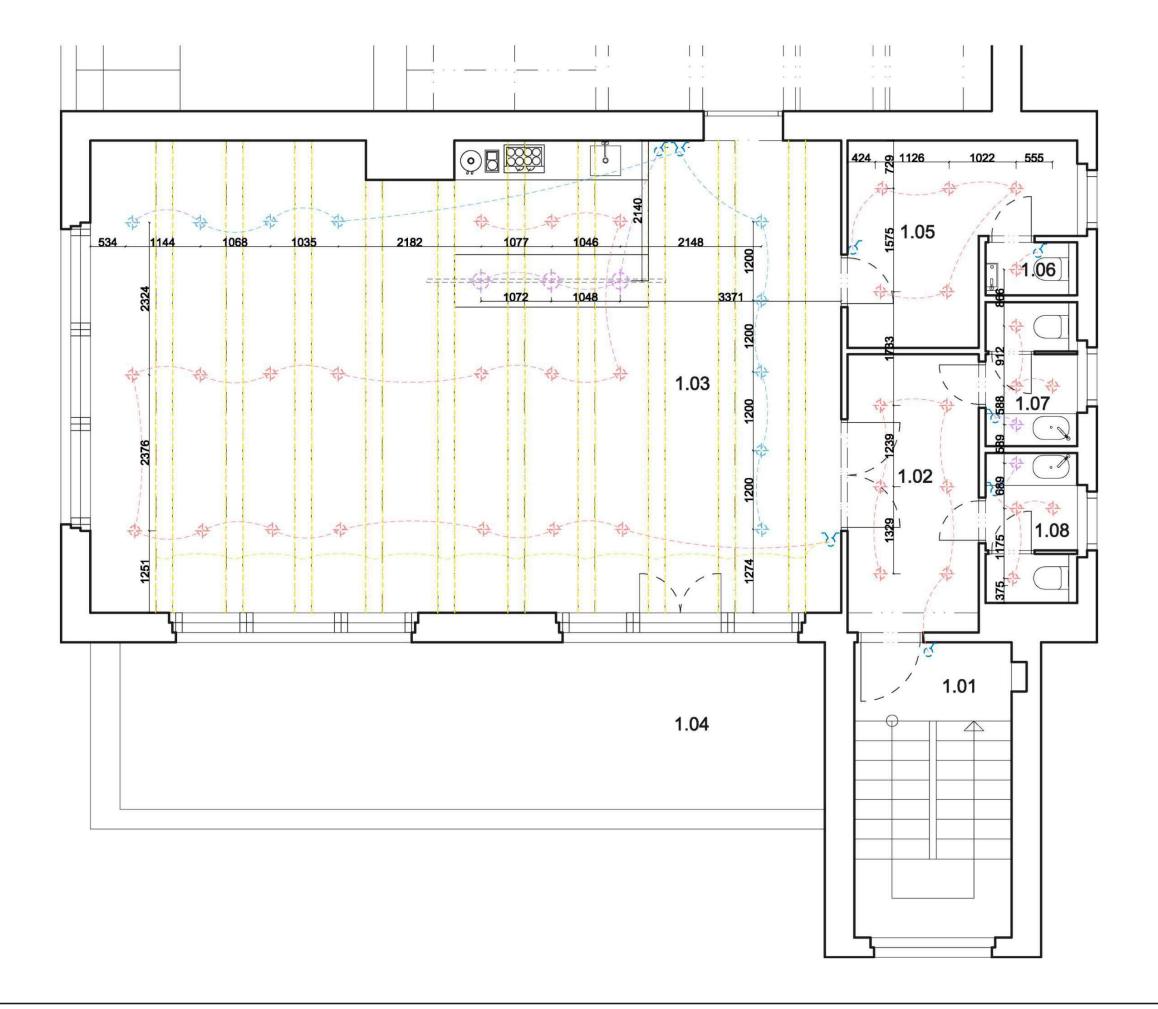

#### **LEGENDA**

LED pás
Prisadené bodové svietidlo
Reflektor
Závesné svietidlo
Jedno-pólový spínač
Dvoj-pólový spínač

|               | -,                                |
|---------------|-----------------------------------|
| WC muži       | 3,1 m <sup>2</sup>                |
| WC ženy       | 2,9 m <sup>2</sup>                |
| WC zamestanci | 1 m <sup>2</sup>                  |
| Sklad         | 8,5 m <sup>2</sup>                |
| Terasa        | 27,4 m <sup>2</sup>               |
| Klub          | 81,7 m <sup>2</sup>               |
| Chodba        | 8,4 m <sup>2</sup>                |
| Schodisko     | 10,7 m <sup>2</sup>               |
|               | Chodba<br>Klub<br>Terasa<br>Sklad |