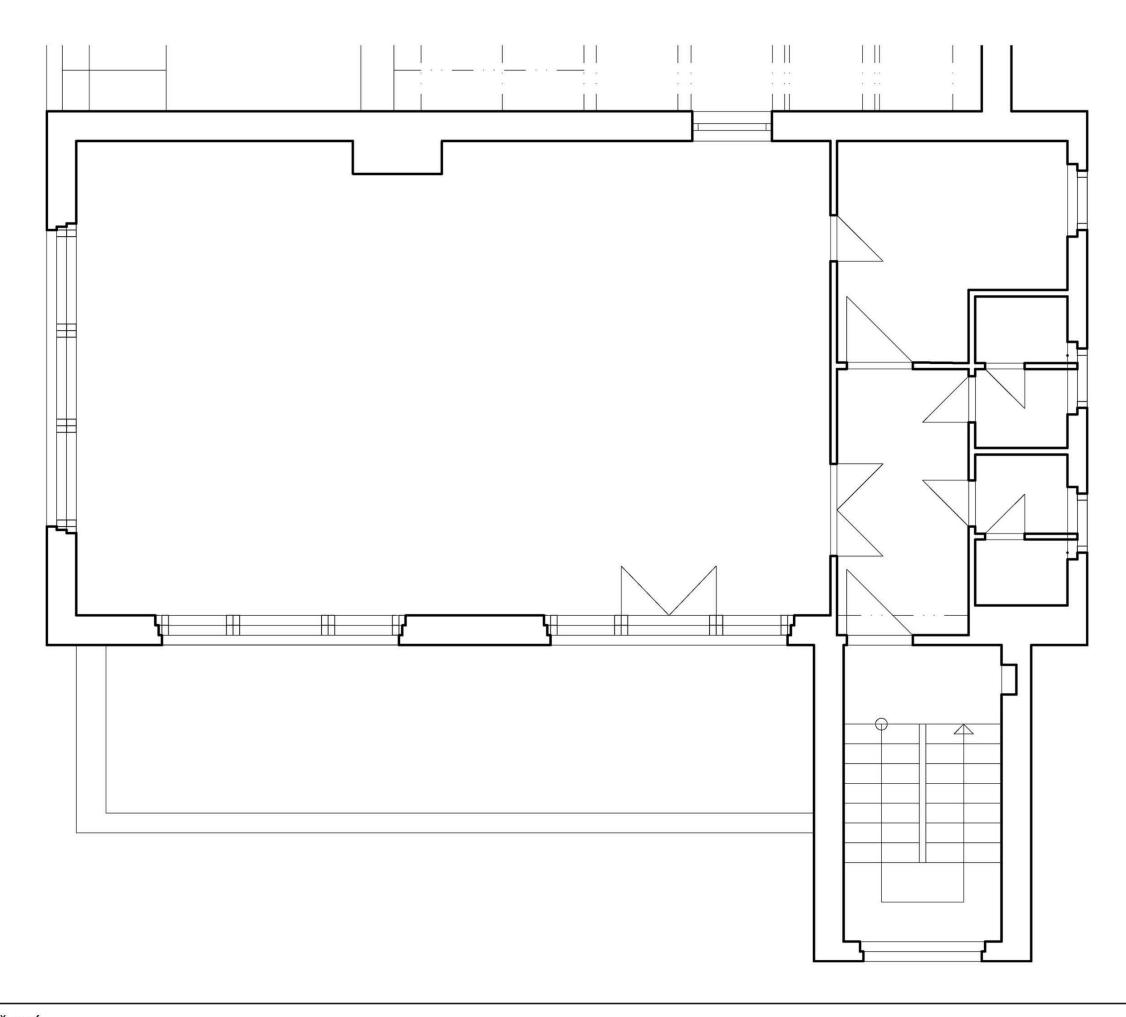

### **KLUB UMELCOV**

| Celková plocha |               | 143,7 m²                                  |
|----------------|---------------|-------------------------------------------|
| 1.08           | WC muži       | 3,1 m <sup>2</sup>                        |
| 1.07           | WC ženy       | 1 m <sup>2</sup><br>2,9 m <sup>2</sup>    |
| 1.06           | WC zamestanci |                                           |
| 1.05           | Sklad         | 8,5 m <sup>2</sup>                        |
| 1.04           | Terasa        | 27,4 m <sup>2</sup>                       |
| 1.03           | Klub          | 8,4 m <sup>2</sup><br>81,7 m <sup>2</sup> |
| 1.02           | Chodba        |                                           |
| 1.01           | Schodisko     | 10,7 m <sup>2</sup>                       |

| Celková plocha |               | 143,7 m <sup>2</sup> |
|----------------|---------------|----------------------|
| 1.08           | WC muži       | 3,1 m <sup>2</sup>   |
| 1.07           | WC ženy       | 2,9 m <sup>2</sup>   |
| 1.06           | WC zamestanci | 1 m <sup>2</sup>     |
| 1.05           | Sklad         | $8,5 \text{ m}^2$    |
| 1.04           | Terasa        | 27,4 m²              |
| 1.03           | Klub          | 81,7 m <sup>2</sup>  |
| 1.02           | Chodba        | $8,4 \text{ m}^2$    |
| 1.01           | Schodisko     | 10,7 m <sup>2</sup>  |

| Celková plocha |               | 143,7 m <sup>2</sup> |
|----------------|---------------|----------------------|
| 1.08           | WC muži       | 3,1 m <sup>2</sup>   |
| 1.07           | WC ženy       | 2,9 m <sup>2</sup>   |
| 1.06           | WC zamestanci | 1 m <sup>2</sup>     |
| 1.05           | Sklad         | 8,5 m <sup>2</sup>   |
| 1.04           | Terasa        | 27,4 m               |
| 1.03           | Klub          | 81,7 m               |
| 1.02           | Chodba        | 8,4 m <sup>2</sup>   |
| 1.01           | Schodisko     | 10,7 m               |