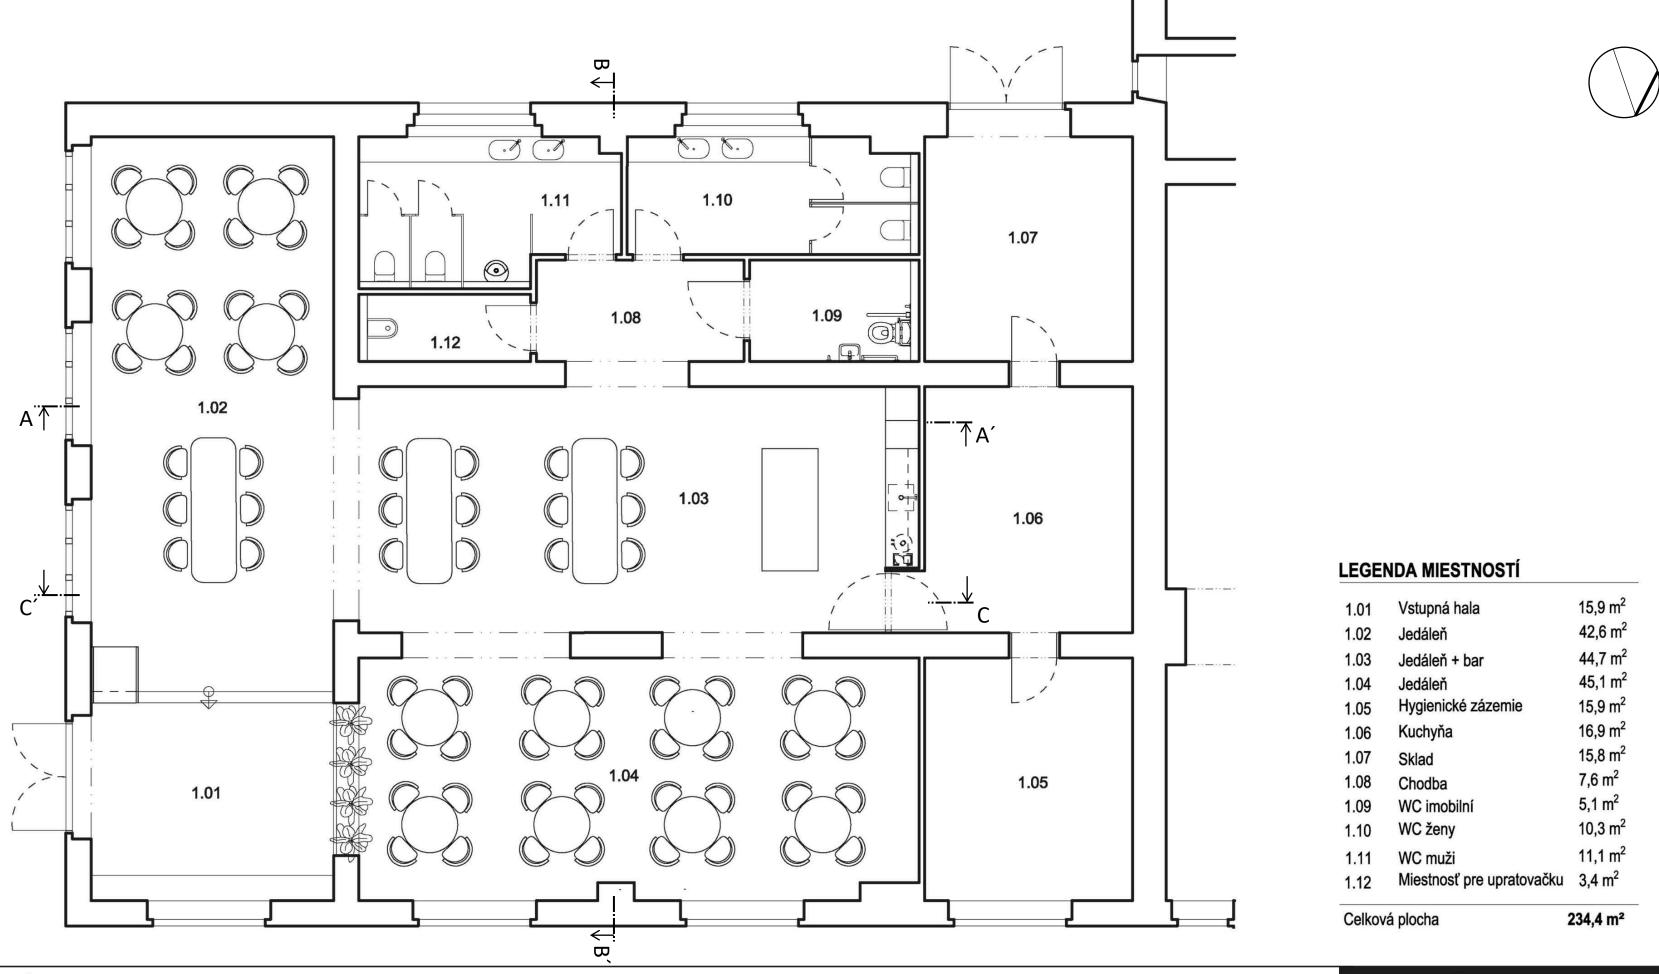

#### **LEGENDA**

Betónová podlaha
Pôvodné drevené parkety

| WC ženy<br>WC muži | 3,1 m <sup>2</sup>                                 |
|--------------------|----------------------------------------------------|
| vvC zeny           | 1000 Lot-                                          |
| MO Fam.            | 1 m <sup>2</sup><br>2,9 m <sup>2</sup>             |
| WC zamestanci      |                                                    |
| Sklad              | 8,5 m <sup>2</sup>                                 |
| Terasa             | 27,4 m <sup>2</sup>                                |
| Klub               | 81,7 m <sup>2</sup>                                |
| Chodba             | 8,4 m <sup>2</sup>                                 |
| Schodisko          | 10,7 m <sup>2</sup>                                |
|                    | Chodba<br>Klub<br>Terasa<br>Sklad<br>WC zamestanci |