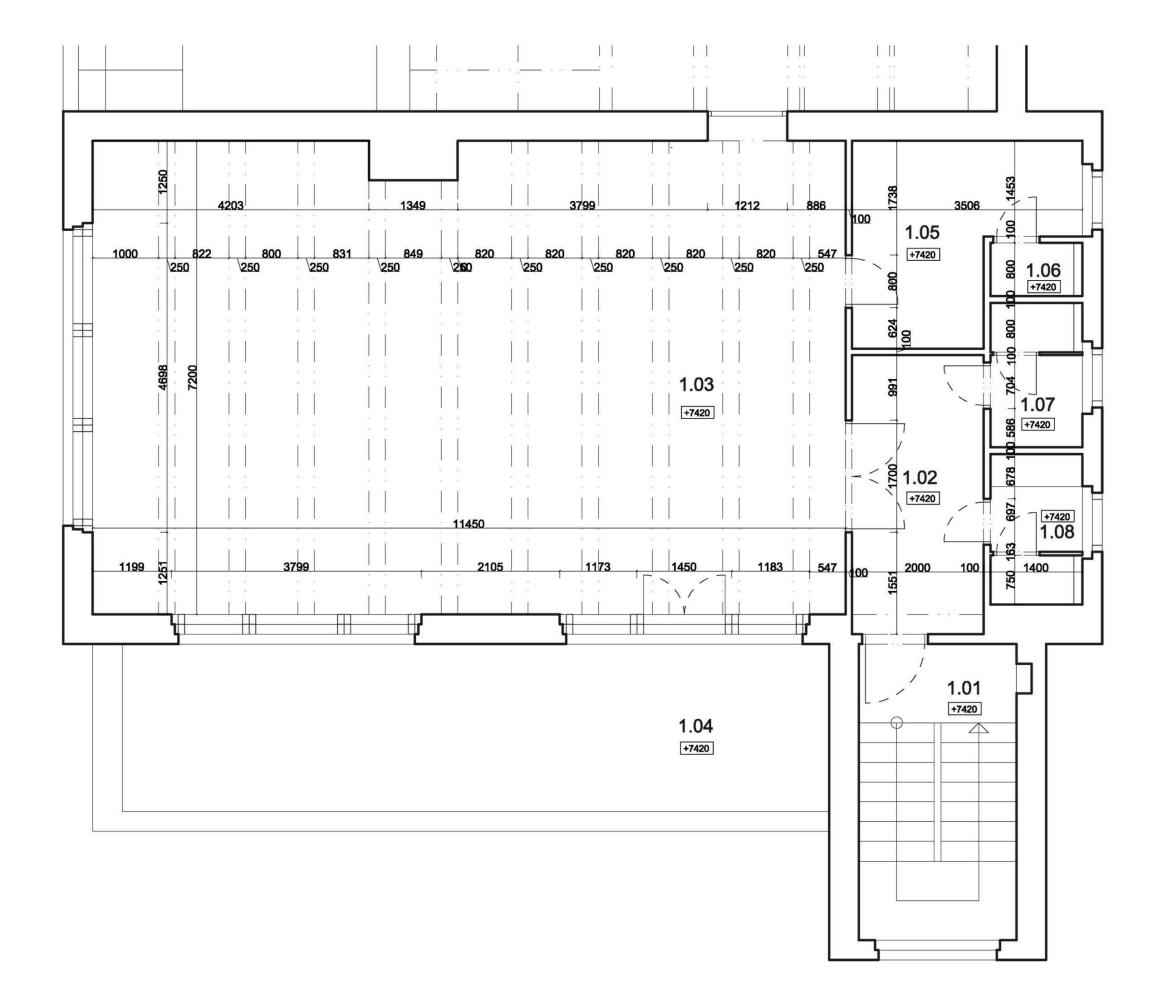

### **KLUB UMELCOV**

| Celková plocha |               | 143,7 m²                                  |
|----------------|---------------|-------------------------------------------|
| 1.08           | WC muži       | 3,1 m <sup>2</sup>                        |
| 1.07           | WC ženy       | 1 m <sup>2</sup><br>2,9 m <sup>2</sup>    |
| 1.06           | WC zamestanci |                                           |
| 1.05           | Sklad         | 8,5 m <sup>2</sup>                        |
| 1.04           | Terasa        | 27,4 m <sup>2</sup>                       |
| 1.03           | Klub          | 8,4 m <sup>2</sup><br>81,7 m <sup>2</sup> |
| 1.02           | Chodba        |                                           |
| 1.01           | Schodisko     | 10,7 m <sup>2</sup>                       |

| Celková plocha |               | 143,7 m <sup>2</sup> |
|----------------|---------------|----------------------|
| 1.08           | WC muži       | 3,1 m <sup>2</sup>   |
| 1.07           | WC ženy       | 2,9 m <sup>2</sup>   |
| 1.06           | WC zamestanci | 1 m <sup>2</sup>     |
| 1.05           | Sklad         | $8,5 \text{ m}^2$    |
| 1.04           | Terasa        | 27,4 m²              |
| 1.03           | Klub          | 81,7 m <sup>2</sup>  |
| 1.02           | Chodba        | $8,4 \text{ m}^2$    |
| 1.01           | Schodisko     | 10,7 m <sup>2</sup>  |