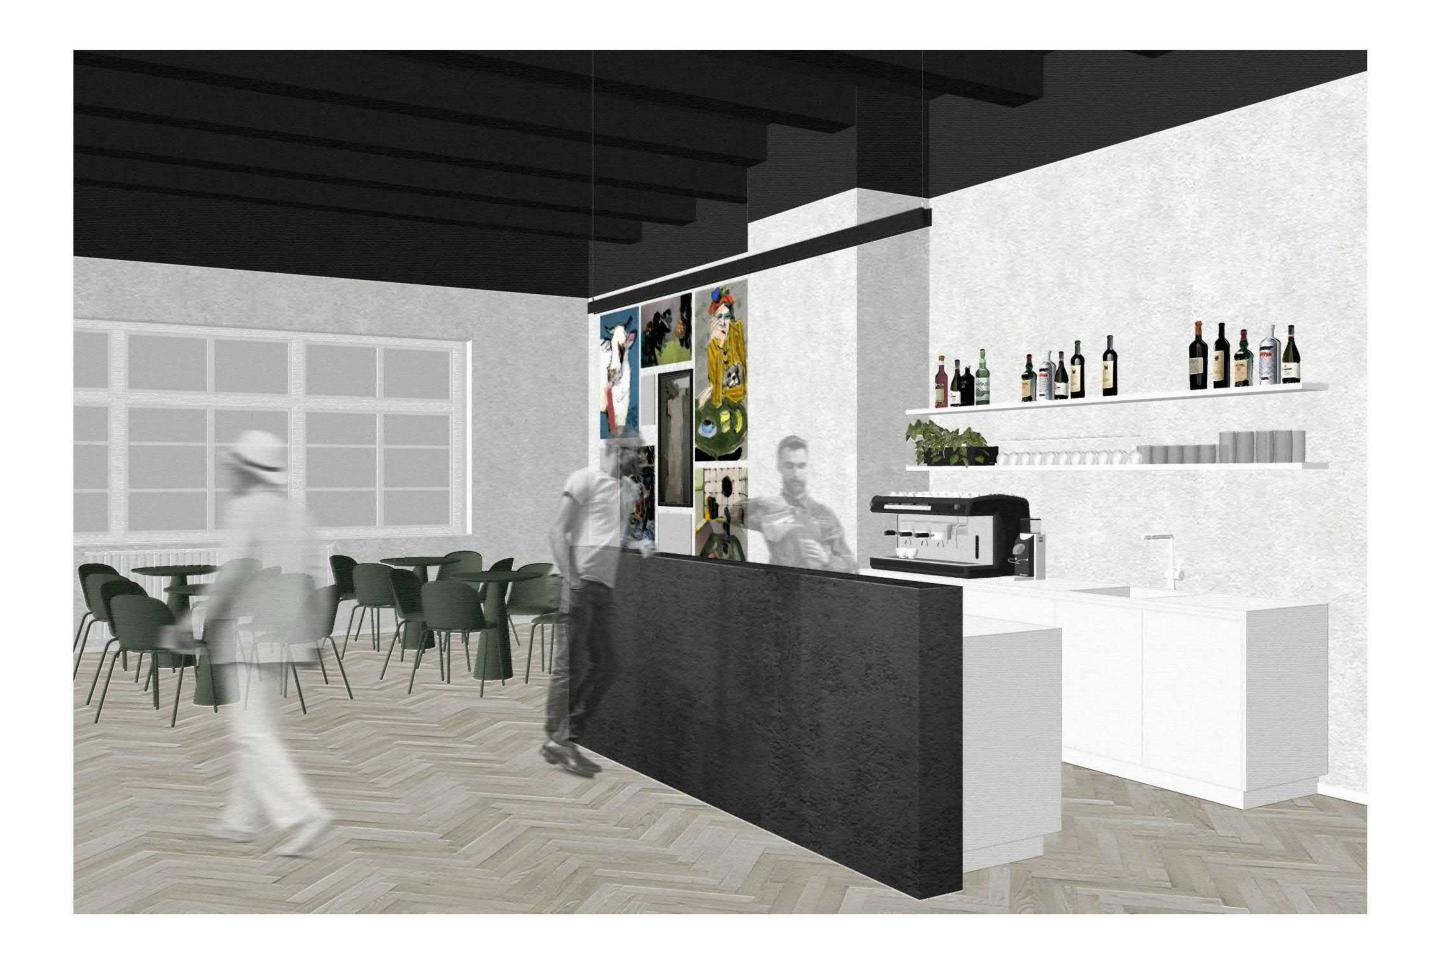

### **KLUB UMELCOV**

| Celková plocha |               | 143,7 m²                                  |
|----------------|---------------|-------------------------------------------|
| 1.08           | WC muži       | 3,1 m <sup>2</sup>                        |
| 1.07           | WC ženy       | 1 m <sup>2</sup><br>2,9 m <sup>2</sup>    |
| 1.06           | WC zamestanci |                                           |
| 1.05           | Sklad         | 8,5 m <sup>2</sup>                        |
| 1.04           | Terasa        | 27,4 m <sup>2</sup>                       |
| 1.03           | Klub          | 8,4 m <sup>2</sup><br>81,7 m <sup>2</sup> |
| 1.02           | Chodba        |                                           |
| 1.01           | Schodisko     | 10,7 m <sup>2</sup>                       |