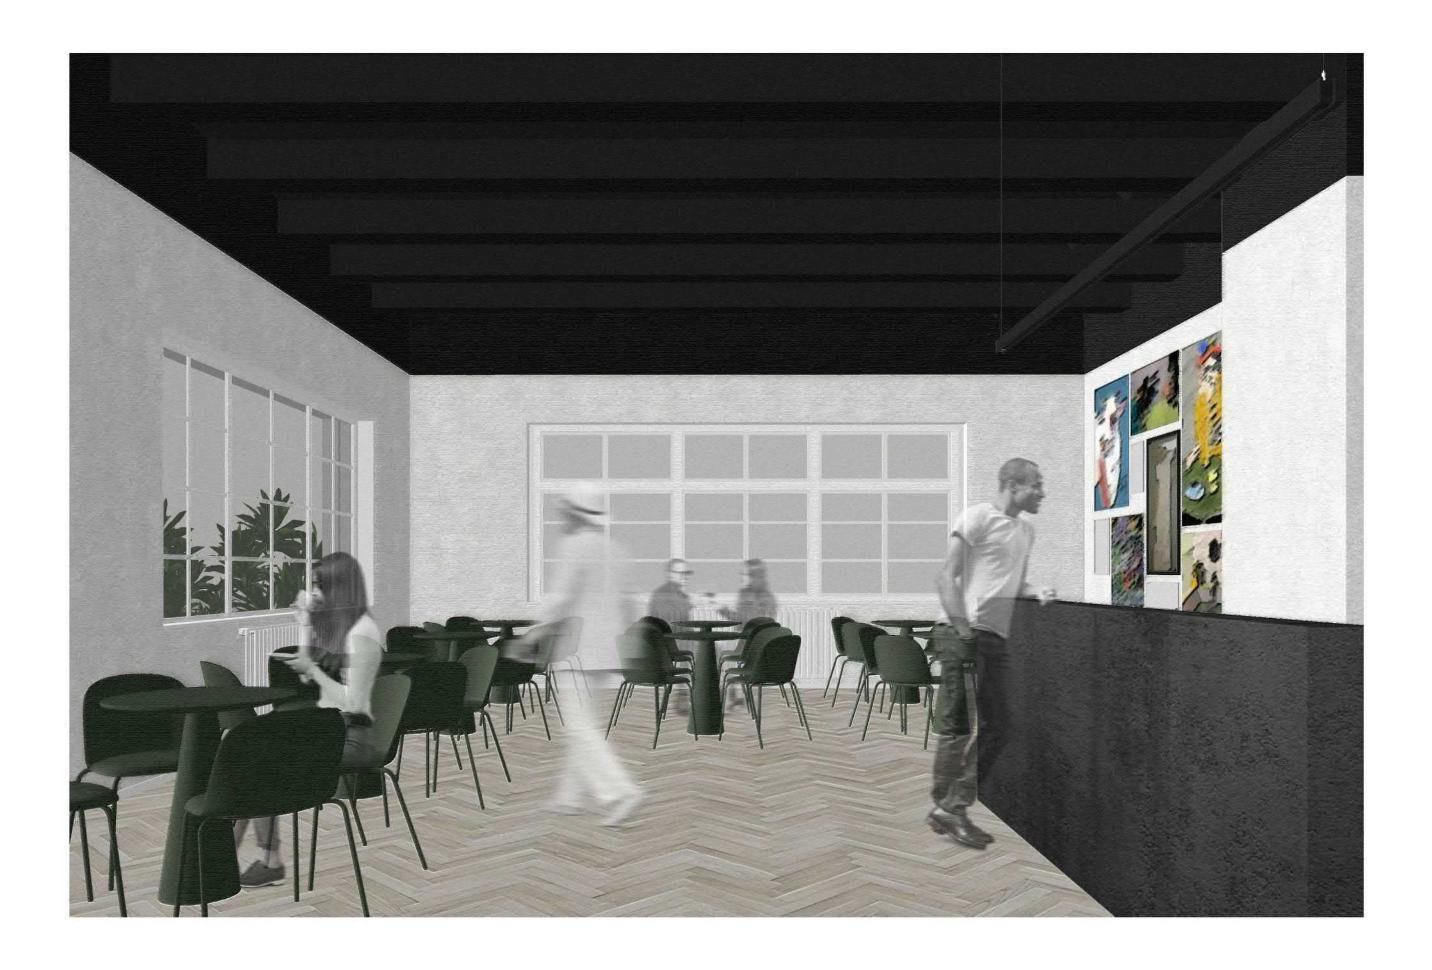

### **KLUB UMELCOV**

| Celková plocha |               | 143,7 m²                                  |
|----------------|---------------|-------------------------------------------|
| 1.08           | WC muži       | 3,1 m <sup>2</sup>                        |
| 1.07           | WC ženy       | 1 m <sup>2</sup><br>2,9 m <sup>2</sup>    |
| 1.06           | WC zamestanci |                                           |
| 1.05           | Sklad         | 8,5 m <sup>2</sup>                        |
| 1.04           | Terasa        | 27,4 m <sup>2</sup>                       |
| 1.03           | Klub          | 8,4 m <sup>2</sup><br>81,7 m <sup>2</sup> |
| 1.02           | Chodba        |                                           |
| 1.01           | Schodisko     | 10,7 m <sup>2</sup>                       |