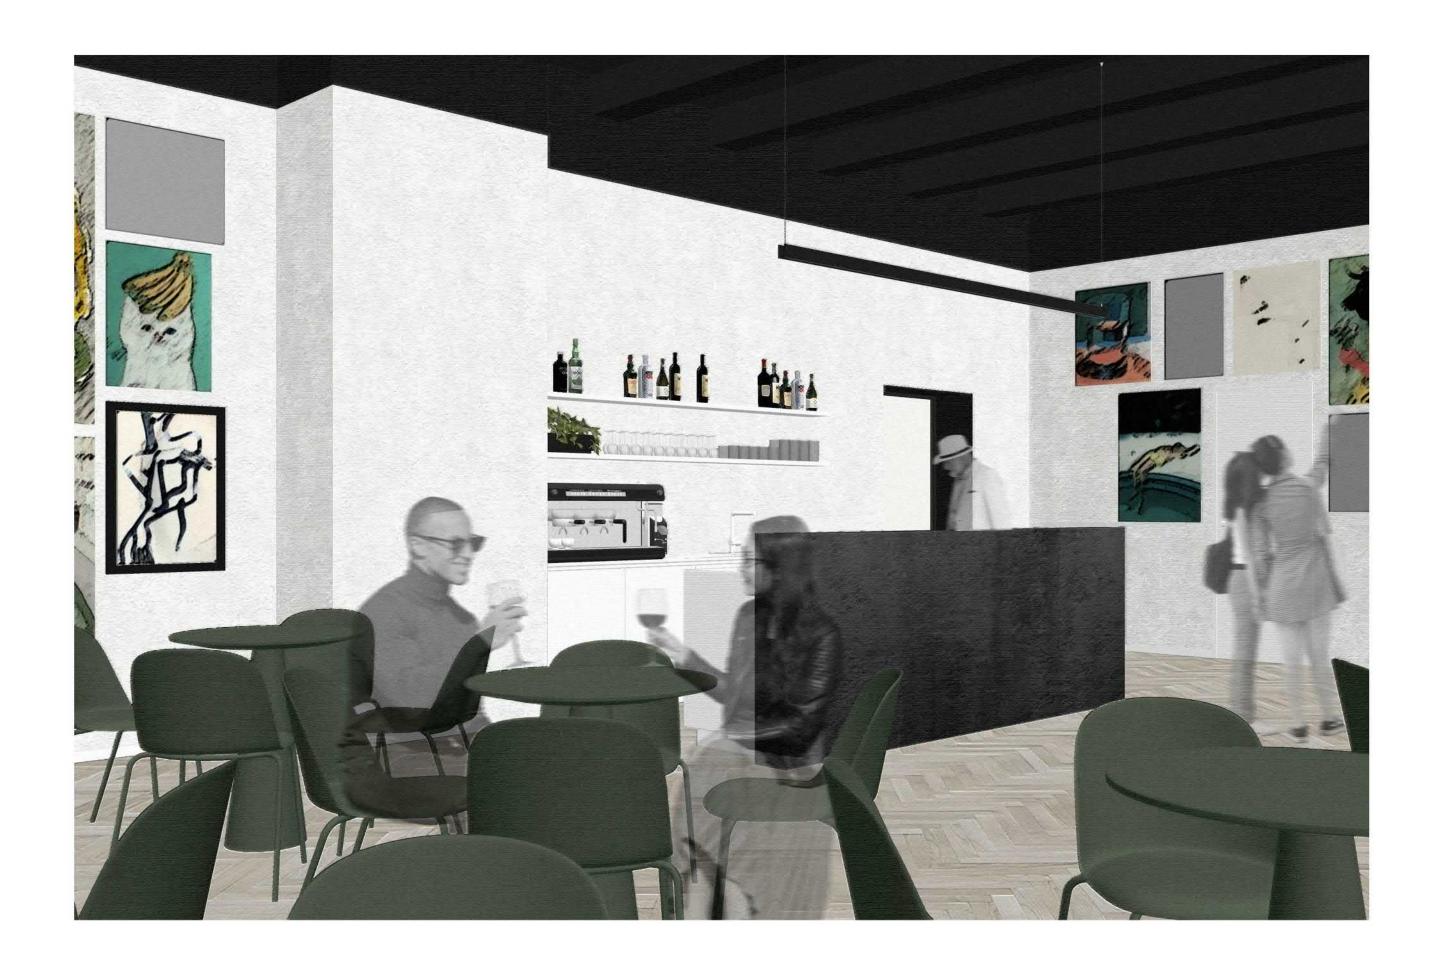

## **REŠTAURÁCIA**

Bc. Laura Šebeňová "PRIESTOR INTERIÉRU V AREÁLI UMELKA" **04/**DISPOZÍCIA\_**1:25** 

Bc. Laura Šebeňová "PRIESTOR INTERIÉRU V AREÁLI UMELKA"

### **KLUB UMELCOV**

| Celková plocha |               | 143,7 m²                                  |
|----------------|---------------|-------------------------------------------|
| 1.08           | WC muži       | 3,1 m <sup>2</sup>                        |
| 1.07           | WC ženy       | 1 m <sup>2</sup><br>2,9 m <sup>2</sup>    |
| 1.06           | WC zamestanci |                                           |
| 1.05           | Sklad         | 8,5 m <sup>2</sup>                        |
| 1.04           | Terasa        | 27,4 m <sup>2</sup>                       |
| 1.03           | Klub          | 8,4 m <sup>2</sup><br>81,7 m <sup>2</sup> |
| 1.02           | Chodba        |                                           |
| 1.01           | Schodisko     | 10,7 m <sup>2</sup>                       |