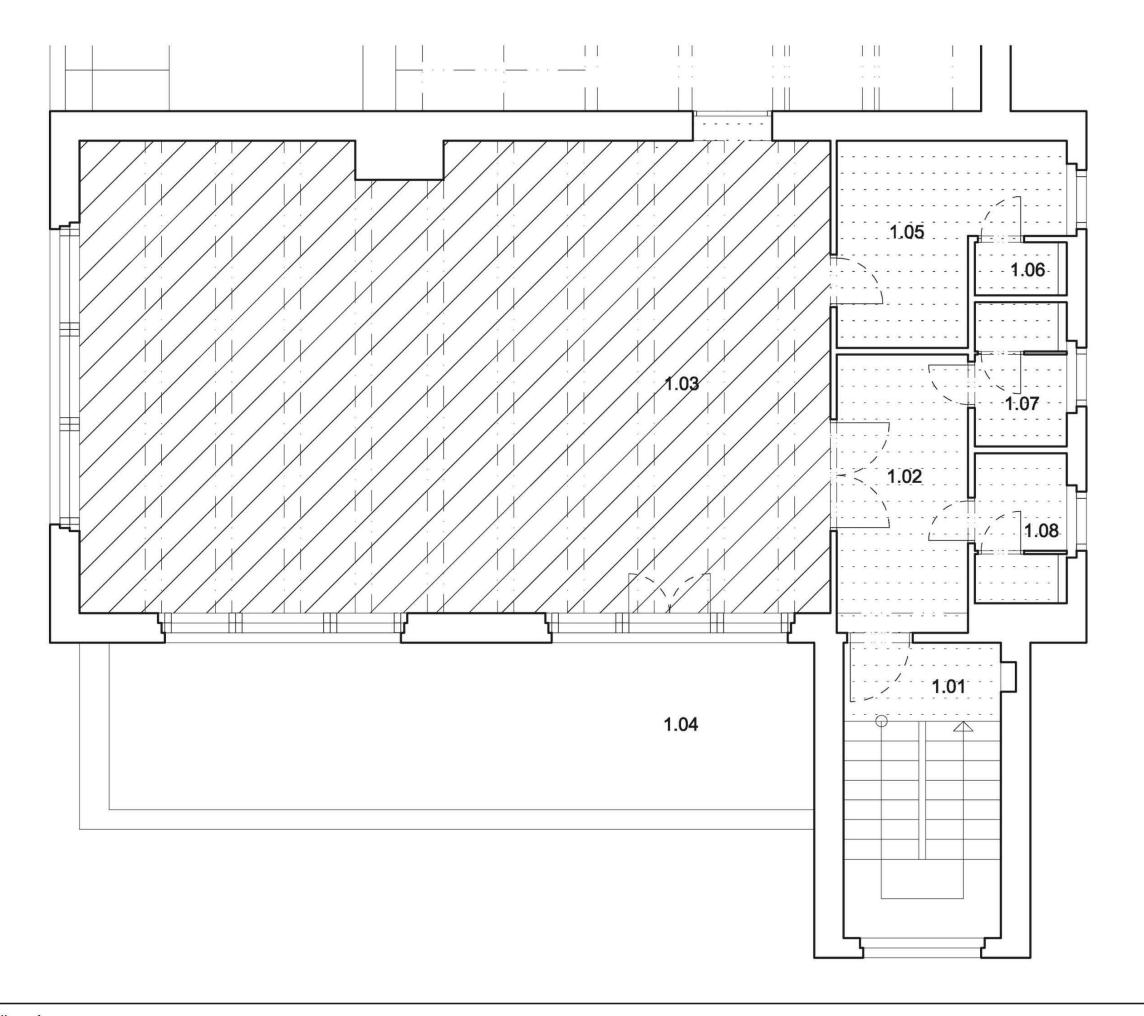

### **KLUB UMELCOV**

| Celková plocha |               | 143,7 m²                                  |
|----------------|---------------|-------------------------------------------|
| 1.08           | WC muži       | 3,1 m <sup>2</sup>                        |
| 1.07           | WC ženy       | 1 m <sup>2</sup><br>2,9 m <sup>2</sup>    |
| 1.06           | WC zamestanci |                                           |
| 1.05           | Sklad         | 8,5 m <sup>2</sup>                        |
| 1.04           | Terasa        | 27,4 m <sup>2</sup>                       |
| 1.03           | Klub          | 8,4 m <sup>2</sup><br>81,7 m <sup>2</sup> |
| 1.02           | Chodba        |                                           |
| 1.01           | Schodisko     | 10,7 m <sup>2</sup>                       |

| Celková plocha |               | 143,7 m <sup>2</sup> |
|----------------|---------------|----------------------|
| 1.08           | WC muži       | 3,1 m <sup>2</sup>   |
| 1.07           | WC ženy       | 2,9 m <sup>2</sup>   |
| 1.06           | WC zamestanci | 1 m <sup>2</sup>     |
| 1.05           | Sklad         | $8,5 \text{ m}^2$    |
| 1.04           | Terasa        | 27,4 m²              |
| 1.03           | Klub          | 81,7 m <sup>2</sup>  |
| 1.02           | Chodba        | $8,4 \text{ m}^2$    |
| 1.01           | Schodisko     | 10,7 m <sup>2</sup>  |

| Celková plocha |               | 143,7 m <sup>2</sup> |
|----------------|---------------|----------------------|
| 1.08           | WC muži       | 3,1 m <sup>2</sup>   |
| 1.07           | WC ženy       | 2,9 m <sup>2</sup>   |
| 1.06           | WC zamestanci | 1 m <sup>2</sup>     |
| 1.05           | Sklad         | 8,5 m <sup>2</sup>   |
| 1.04           | Terasa        | 27,4 m               |
| 1.03           | Klub          | 81,7 m               |
| 1.02           | Chodba        | 8,4 m <sup>2</sup>   |
| 1.01           | Schodisko     | 10,7 m               |

#### **LEGENDA**

Betónová podlaha
Pôvodné drevené parkety

| WC ženy<br>WC muži | 3,1 m <sup>2</sup>                                 |
|--------------------|----------------------------------------------------|
| vvC zeny           | 1000 Lot-                                          |
| MO Fam.            | 1 m <sup>2</sup><br>2,9 m <sup>2</sup>             |
| WC zamestanci      |                                                    |
| Sklad              | 8,5 m <sup>2</sup>                                 |
| Terasa             | 27,4 m <sup>2</sup>                                |
| Klub               | 81,7 m <sup>2</sup>                                |
| Chodba             | 8,4 m <sup>2</sup>                                 |
| Schodisko          | 10,7 m <sup>2</sup>                                |
|                    | Chodba<br>Klub<br>Terasa<br>Sklad<br>WC zamestanci |