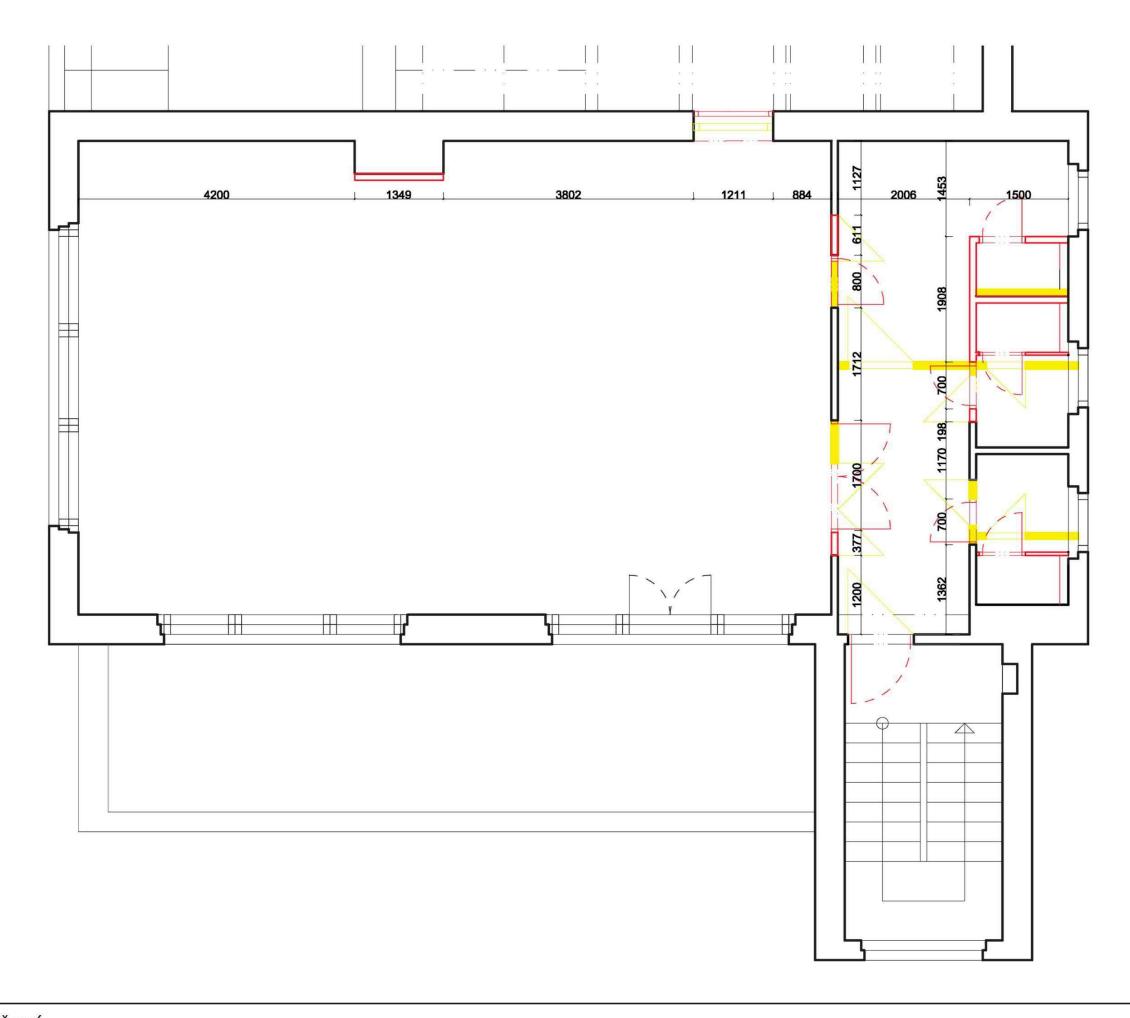

### **KLUB UMELCOV**

| Celková plocha |               | 143,7 m²                                  |
|----------------|---------------|-------------------------------------------|
| 1.08           | WC muži       | 3,1 m <sup>2</sup>                        |
| 1.07           | WC ženy       | 1 m <sup>2</sup><br>2,9 m <sup>2</sup>    |
| 1.06           | WC zamestanci |                                           |
| 1.05           | Sklad         | 8,5 m <sup>2</sup>                        |
| 1.04           | Terasa        | 27,4 m <sup>2</sup>                       |
| 1.03           | Klub          | 8,4 m <sup>2</sup><br>81,7 m <sup>2</sup> |
| 1.02           | Chodba        |                                           |
| 1.01           | Schodisko     | 10,7 m <sup>2</sup>                       |

| Celková plocha |               | 143,7 m <sup>2</sup> |
|----------------|---------------|----------------------|
| 1.08           | WC muži       | 3,1 m <sup>2</sup>   |
| 1.07           | WC ženy       | 2,9 m <sup>2</sup>   |
| 1.06           | WC zamestanci | 1 m <sup>2</sup>     |
| 1.05           | Sklad         | $8,5 \text{ m}^2$    |
| 1.04           | Terasa        | 27,4 m²              |
| 1.03           | Klub          | 81,7 m <sup>2</sup>  |
| 1.02           | Chodba        | $8,4 \text{ m}^2$    |
| 1.01           | Schodisko     | 10,7 m <sup>2</sup>  |

| Celková plocha |               | 143,7 m <sup>2</sup> |
|----------------|---------------|----------------------|
| 1.08           | WC muži       | 3,1 m <sup>2</sup>   |
| 1.07           | WC ženy       | 2,9 m <sup>2</sup>   |
| 1.06           | WC zamestanci | 1 m <sup>2</sup>     |
| 1.05           | Sklad         | 8,5 m <sup>2</sup>   |
| 1.04           | Terasa        | 27,4 m               |
| 1.03           | Klub          | 81,7 m               |
| 1.02           | Chodba        | 8,4 m <sup>2</sup>   |
| 1.01           | Schodisko     | 10,7 m               |