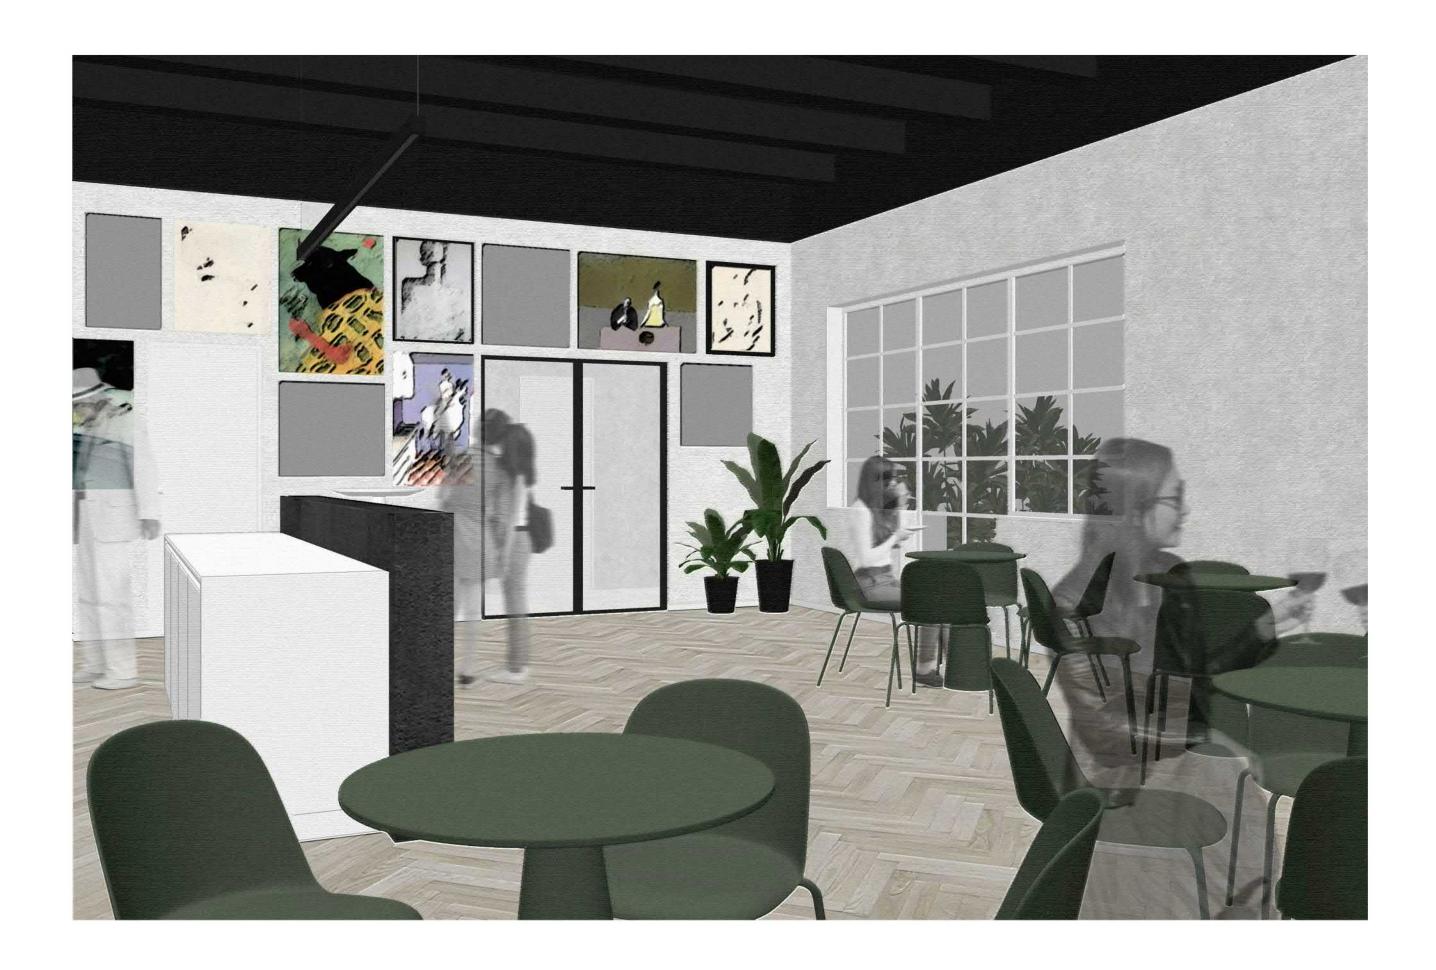

## **REŠTAURÁCIA**

Bc. Laura Šebeňová "PRIESTOR INTERIÉRU V AREÁLI UMELKA" **04/**DISPOZÍCIA\_**1:25** 

Bc. Laura Šebeňová "PRIESTOR INTERIÉRU V AREÁLI UMELKA"

### **KLUB UMELCOV**

| Celková plocha |               | 143,7 m²                                  |
|----------------|---------------|-------------------------------------------|
| 1.08           | WC muži       | 3,1 m <sup>2</sup>                        |
| 1.07           | WC ženy       | 1 m <sup>2</sup><br>2,9 m <sup>2</sup>    |
| 1.06           | WC zamestanci |                                           |
| 1.05           | Sklad         | 8,5 m <sup>2</sup>                        |
| 1.04           | Terasa        | 27,4 m <sup>2</sup>                       |
| 1.03           | Klub          | 8,4 m <sup>2</sup><br>81,7 m <sup>2</sup> |
| 1.02           | Chodba        |                                           |
| 1.01           | Schodisko     | 10,7 m <sup>2</sup>                       |