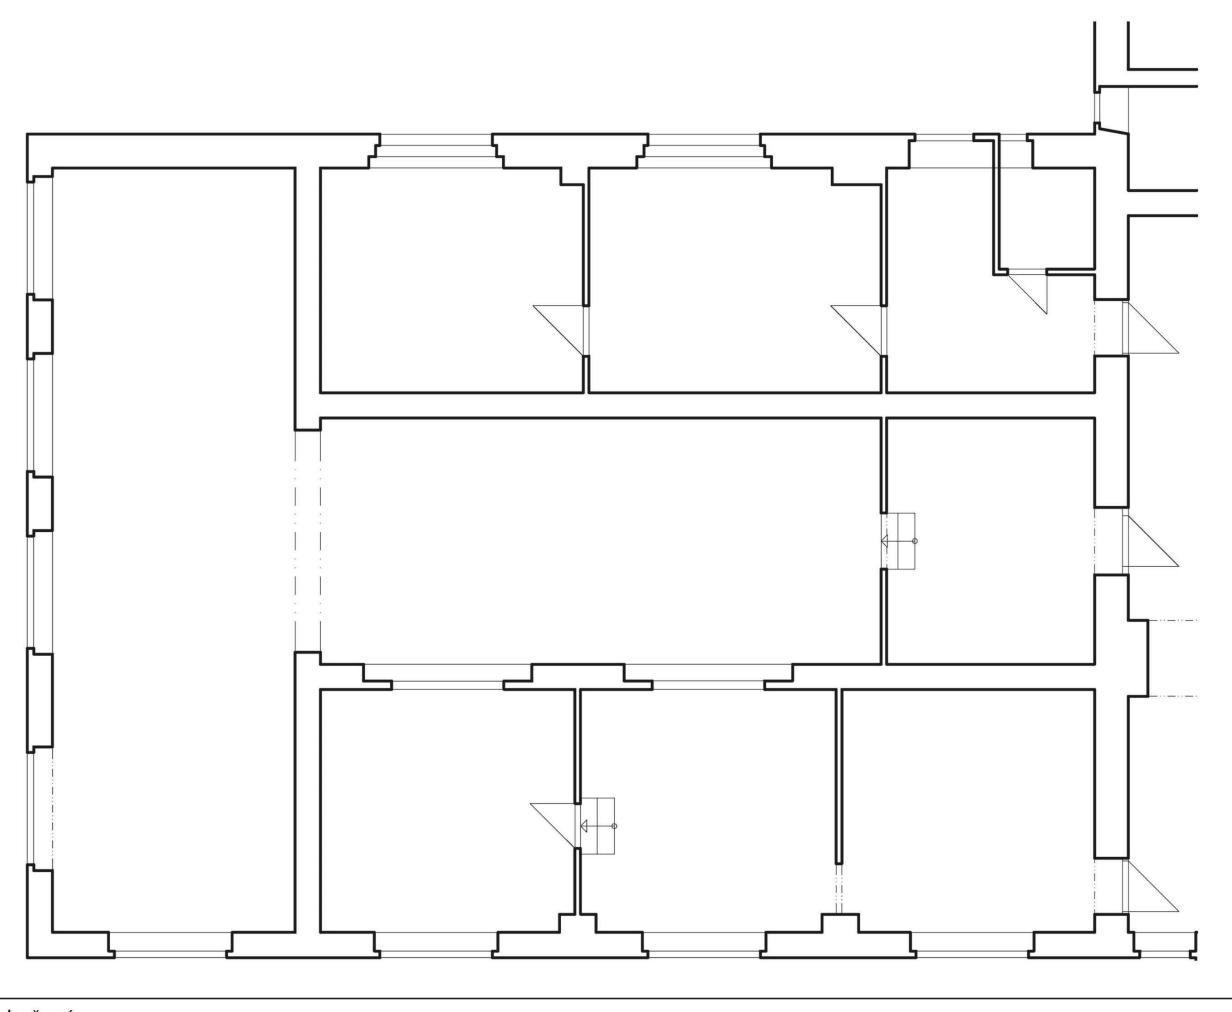

## **REŠTAURÁCIA**

Bc. Laura Šebeňová "PRIESTOR INTERIÉRU V AREÁLI UMELKA" **04/**DISPOZÍCIA\_**1:25** 

Bc. Laura Šebeňová "PRIESTOR INTERIÉRU V AREÁLI UMELKA"

### **KLUB UMELCOV**

| Celková plocha |               | 143,7 m²                                  |
|----------------|---------------|-------------------------------------------|
| 1.08           | WC muži       | 3,1 m <sup>2</sup>                        |
| 1.07           | WC ženy       | 1 m <sup>2</sup><br>2,9 m <sup>2</sup>    |
| 1.06           | WC zamestanci |                                           |
| 1.05           | Sklad         | 8,5 m <sup>2</sup>                        |
| 1.04           | Terasa        | 27,4 m <sup>2</sup>                       |
| 1.03           | Klub          | 8,4 m <sup>2</sup><br>81,7 m <sup>2</sup> |
| 1.02           | Chodba        |                                           |
| 1.01           | Schodisko     | 10,7 m <sup>2</sup>                       |

| Celková plocha |               | 143,7 m <sup>2</sup> |
|----------------|---------------|----------------------|
| 1.08           | WC muži       | 3,1 m <sup>2</sup>   |
| 1.07           | WC ženy       | 2,9 m <sup>2</sup>   |
| 1.06           | WC zamestanci | 1 m <sup>2</sup>     |
| 1.05           | Sklad         | $8,5 \text{ m}^2$    |
| 1.04           | Terasa        | 27,4 m²              |
| 1.03           | Klub          | 81,7 m <sup>2</sup>  |
| 1.02           | Chodba        | $8,4 \text{ m}^2$    |
| 1.01           | Schodisko     | 10,7 m <sup>2</sup>  |

| Celková plocha |               | 143,7 m <sup>2</sup> |
|----------------|---------------|----------------------|
| 1.08           | WC muži       | 3,1 m <sup>2</sup>   |
| 1.07           | WC ženy       | 2,9 m <sup>2</sup>   |
| 1.06           | WC zamestanci | 1 m <sup>2</sup>     |
| 1.05           | Sklad         | 8,5 m <sup>2</sup>   |
| 1.04           | Terasa        | 27,4 m               |
| 1.03           | Klub          | 81,7 m               |
| 1.02           | Chodba        | 8,4 m <sup>2</sup>   |
| 1.01           | Schodisko     | 10,7 m               |