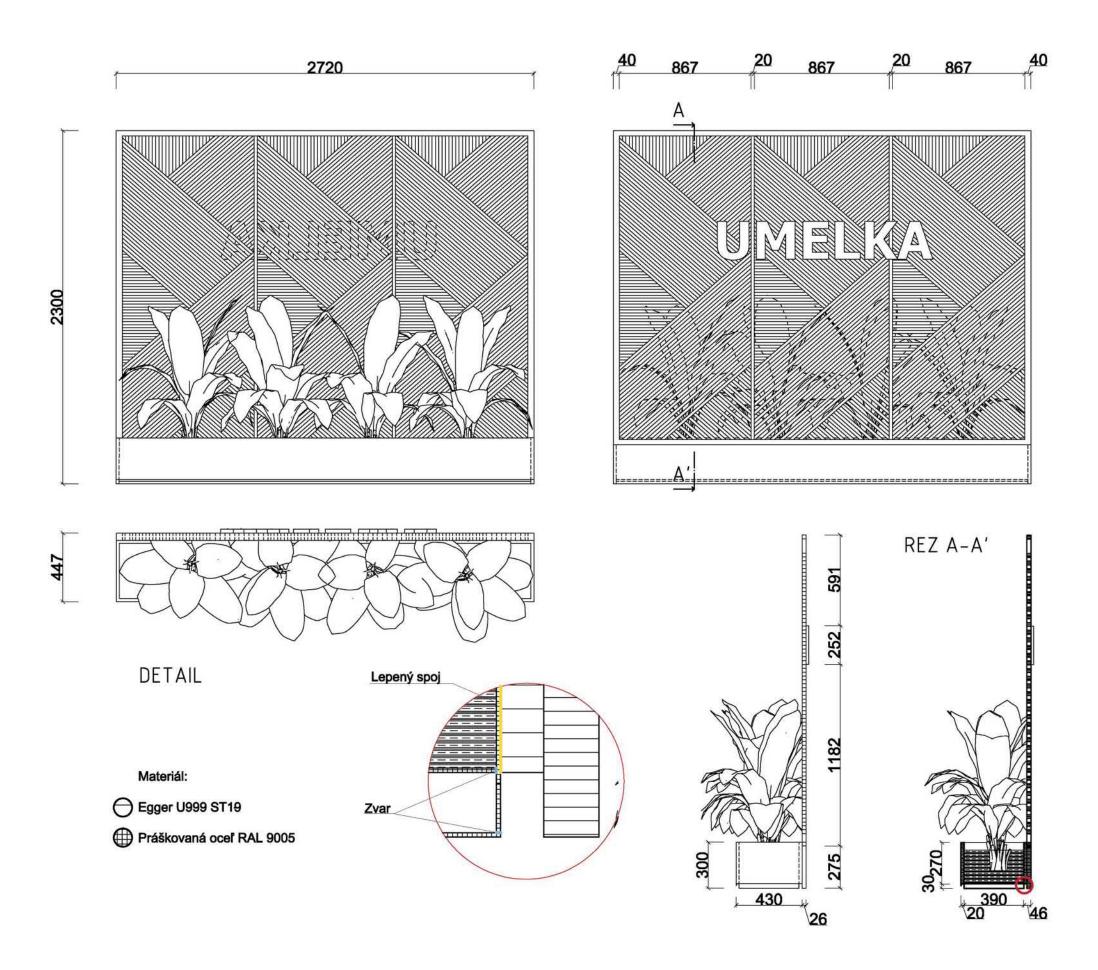

b<br>Terasa<br>Sklad<br>WC zamestanci |





#### **LEGENDA**

LED pás
Prisadené bodové svietidlo
Reflektor
Závesné svietidlo
Jedno-pólový spínač
Dvoj-pólový spínač

|               | -,                                |
|---------------|-----------------------------------|
| WC muži       | 3,1 m <sup>2</sup>                |
| WC ženy       | 2,9 m <sup>2</sup>                |
| WC zamestanci | 1 m <sup>2</sup>                  |
| Sklad         | 8,5 m <sup>2</sup>                |
| Terasa        | 27,4 m <sup>2</sup>               |
| Klub          | 81,7 m <sup>2</sup>               |
| Chodba        | 8,4 m <sup>2</sup>                |
| Schodisko     | 10,7 m <sup>2</sup>               |
|               | Chodba<br>Klub<br>Terasa<br>Sklad |















## **TECHNICKÝ DETAIL**