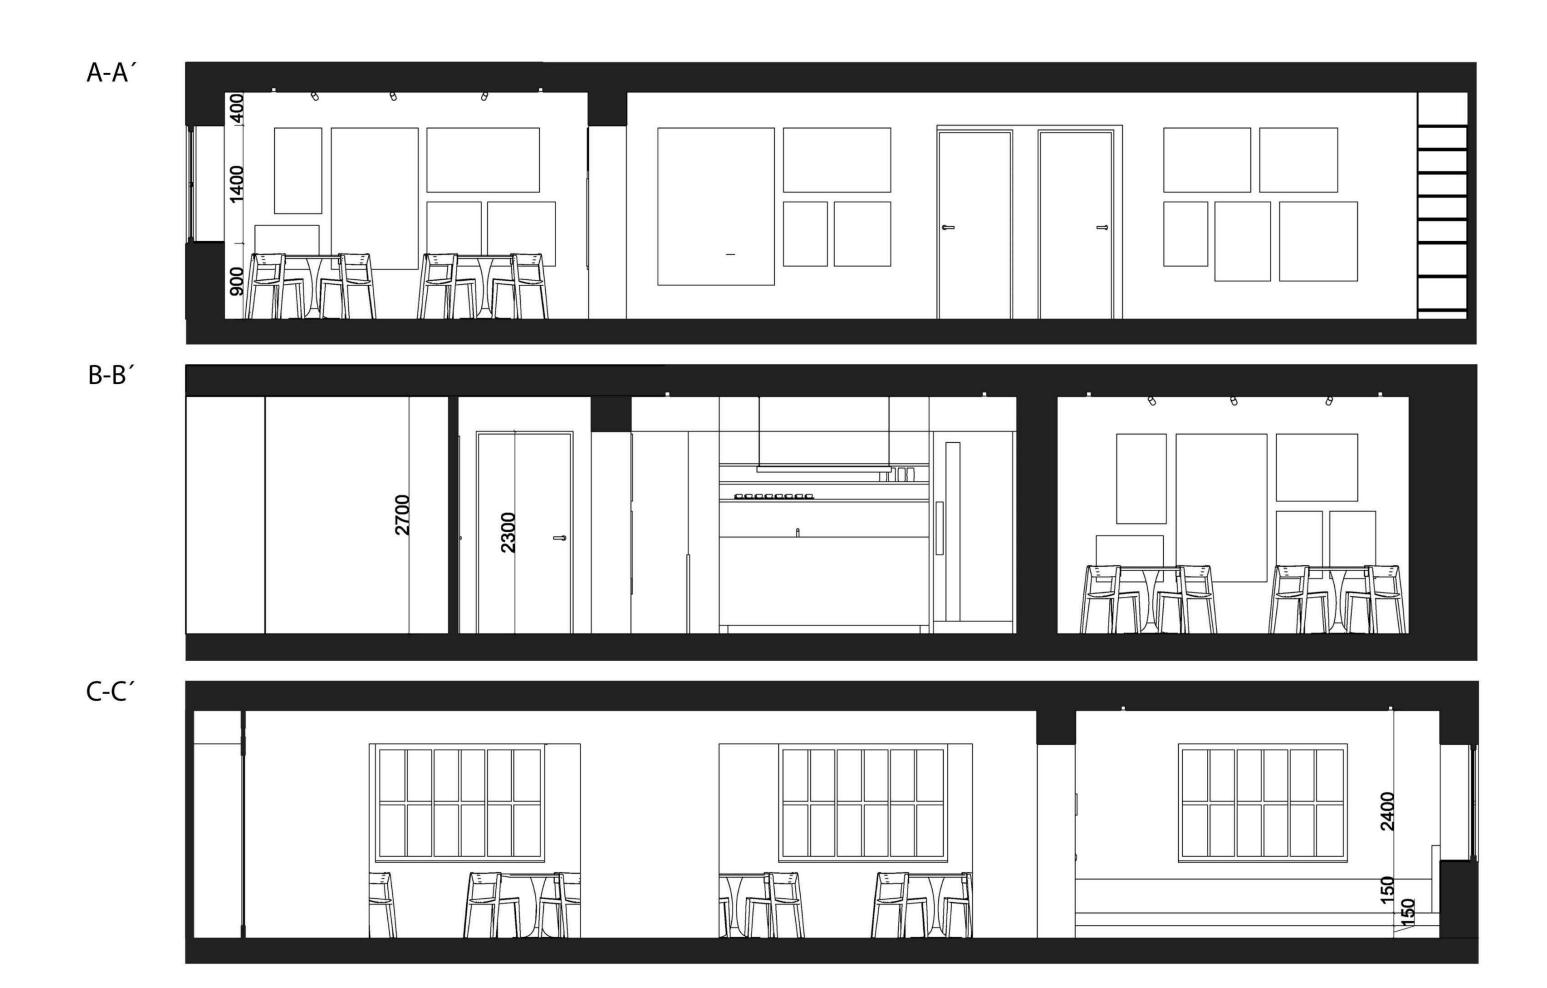

# VA\_FUZO "PRIESTOR INTERIÉRU V AREÁLI UMELKA"

Bc. Laura Šebeňová



Bc. Laura Šebeňová "PRIESTOR INTERIÉRU V AREÁLI UMELKA"

## **REŠTAURÁCIA**













Bc. Laura Šebeňová "PRIESTOR INTERIÉRU V AREÁLI UMELKA" **04/**DISPOZÍCIA\_**1:25** 



Bc. Laura Šebeňová "PRIESTOR INTERIÉRU V AREÁLI UMELKA"

















### **KLUB UMELCOV**













| Celková plocha |               | 143,7 m²                                  |
|----------------|---------------|-------------------------------------------|
| 1.08           | WC muži       | 3,1 m <sup>2</sup>                        |
| 1.07           | WC ženy       | 1 m <sup>2</sup><br>2,9 m <sup>2</sup>    |
| 1.06           | WC zamestanci |                                           |
| 1.05           | Sklad         | 8,5 m <sup>2</sup>                        |
| 1.04           | Terasa        | 27,4 m <sup>2</sup>                       |
| 1.03           | Klub          | 8,4 m <sup>2</sup><br>81,7 m <sup>2</sup> |
| 1.02           | Chodba        |                                           |
| 1.01           | Schodisko     | 10,7 m