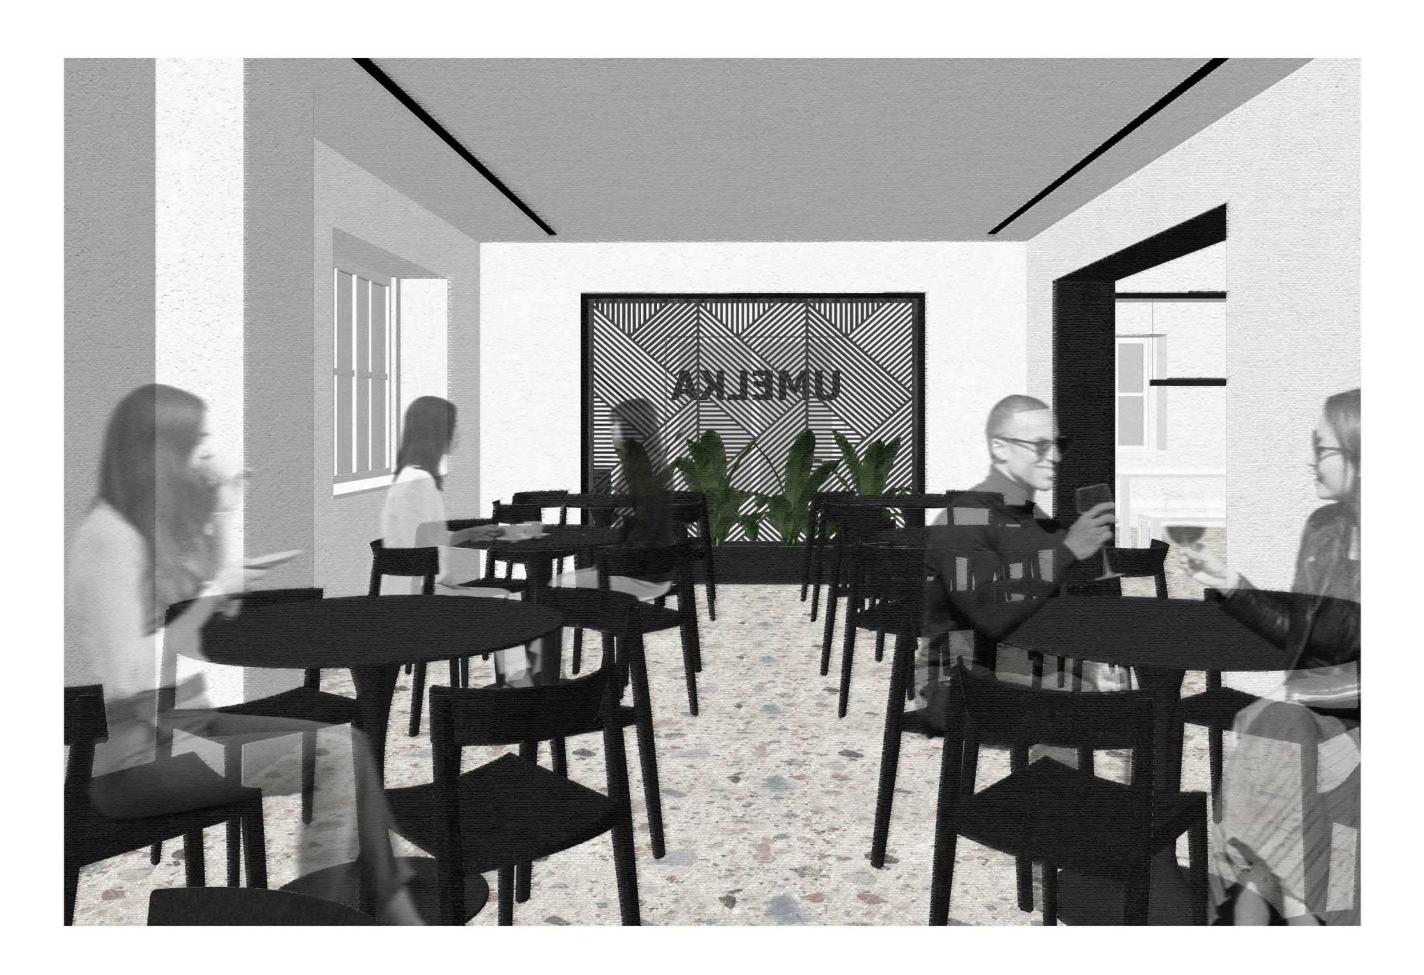

## **REŠTAURÁCIA**

Bc. Laura Šebeňová "PRIESTOR INTERIÉRU V AREÁLI UMELKA" **04/**DISPOZÍCIA\_**1:25** 

Bc. Laura Šebeňová "PRIESTOR INTERIÉRU V AREÁLI UMELKA"

### **KLUB UMELCOV**

| Celková plocha |               | 143,7 m²                                  |
|----------------|---------------|-------------------------------------------|
| 1.08           | WC muži       | 3,1 m <sup>2</sup>                        |
| 1.07           | WC ženy       | 1 m <sup>2</sup><br>2,9 m <sup>2</sup>    |
| 1.06           | WC zamestanci |                                           |
| 1.05           | Sklad         | 8,5 m <sup>2</sup>                        |
| 1.04           | Terasa        | 27,4 m <sup>2</sup>                       |
| 1.03           | Klub          | 8,4 m <sup>2</sup><br>81,7 m <sup>2</sup> |
| 1.02           | Chodba        |                                           |
| 1.01           | Schodisko     | 10,7 m <sup>2</sup>                       |