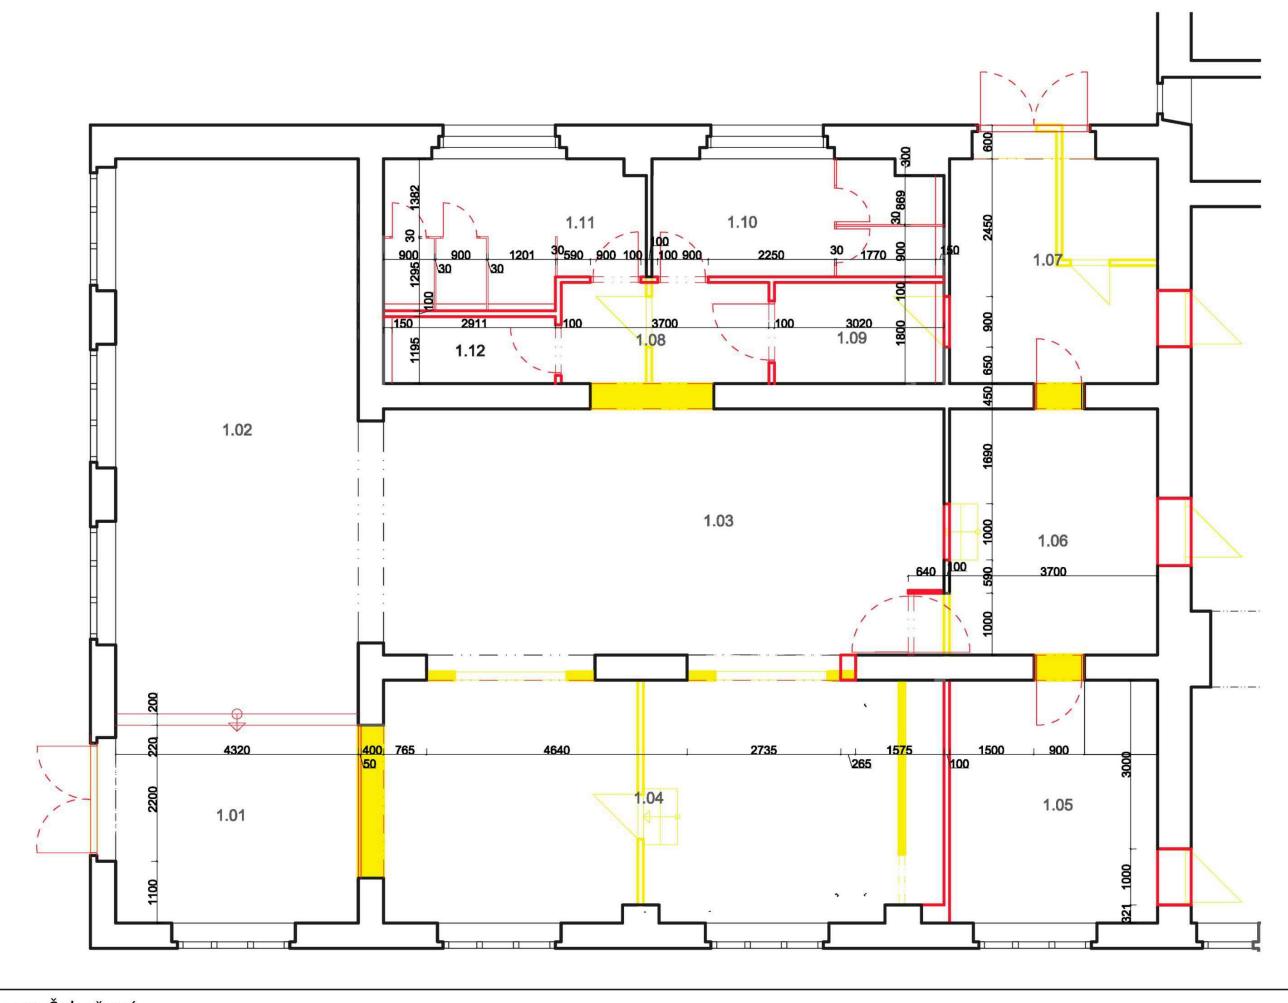

### **KLUB UMELCOV**

| Celková plocha |               | 143,7 m²                                  |
|----------------|---------------|-------------------------------------------|
| 1.08           | WC muži       | 3,1 m <sup>2</sup>                        |
| 1.07           | WC ženy       | 1 m <sup>2</sup><br>2,9 m <sup>2</sup>    |
| 1.06           | WC zamestanci |                                           |
| 1.05           | Sklad         | 8,5 m <sup>2</sup>                        |
| 1.04           | Terasa        | 27,4 m <sup>2</sup>                       |
| 1.03           | Klub          | 8,4 m <sup>2</sup><br>81,7 m <sup>2</sup> |
| 1.02           | Chodba        |                                           |
| 1.01           | Schodisko     | 10,7 m <sup>2</sup>                       |

| Celková plocha |               | 143,7 m <sup>2</sup> |
|----------------|---------------|----------------------|
| 1.08           | WC muži       | 3,1 m <sup>2</sup>   |
| 1.07           | WC ženy       | 2,9 m <sup>2</sup>   |
| 1.06           | WC zamestanci | 1 m <sup>2</sup>     |
| 1.05           | Sklad         | $8,5 \text{ m}^2$    |
| 1.04           | Terasa        | 27,4 m²              |
| 1.03           | Klub          | 81,7 m <sup>2</sup>  |
| 1.02           | Chodba        | $8,4 \text{ m}^2$    |
| 1.01           | Schodisko     | 10,7 m <sup>2</sup>  |

| Celková plocha |               | 143,7 m <sup>2</sup> |
|----------------|---------------|----------------------|
| 1.08           | WC muži       | 3,1 m <sup>2</sup>   |
| 1.07           | WC ženy       | 2,9 m <sup>2</sup>   |
| 1.06           | WC zamestanci | 1 m <sup>2</sup>     |
| 1.05           | Sklad         | 8,5 m <sup>2</sup>   |
| 1.04           | Terasa        | 27,4 m               |
| 1.03           | Klub          | 81,7 m               |
| 1.02           | Chodba        | 8,4 m <sup>2</sup>   |
| 1.01           | Schodisko     | 10,7 m               |

#### **LEGENDA**

Betónová podlaha
Pôvodné drevené parkety

| WC ženy<br>WC muži | 3,1 m <sup>2</sup>                                 |
|--------------------|----------------------------------------------------|
| vvC zeny           | 1000 Lot-                                          |
| MO Fam.            | 1 m <sup>2</sup><br>2,9 m <sup>2</sup>             |
| WC zamestanci      |                                                    |
| Sklad              | 8,5 m <sup>2</sup>                                 |
| Terasa             | 27,4 m <sup>2</sup>                                |
| Klub               | 81,7 m <sup>2</sup>                                |
| Chodba             | 8,4 m <sup>2</sup>                                 |
| Schodisko          | 10,7 m <sup>2</sup>                                |
|                    | Chodba<br>Klub<br>Terasa<br>Sklad<br>WC zamestanci |

#### **LEGENDA**

LED pás
Prisadené bodové svietidlo
Reflektor
Závesné svietidlo
Jedno-pólový spínač
Dvoj-pólový spínač

|               | -,                                |
|---------------|-----------------------------------|
| WC muži       | 3,1 m <sup>2</sup>                |
| WC ženy       | 2,9 m <sup>2</sup>                |
| WC zamestanci | 1 m <sup>2</sup>                  |
| Sklad         | 8,5 m <sup>2</sup>                |
| Terasa        | 27,4 m <sup>2</sup>               |
| Klub          | 81,7 m <sup>2</sup>               |
| Chodba        | 8,4 m <sup>2</sup>                |
| Schodisko     | 10,7 m <sup>2</sup>               |
|               | Chodba<br>Klub<br>Terasa<br>Sklad |