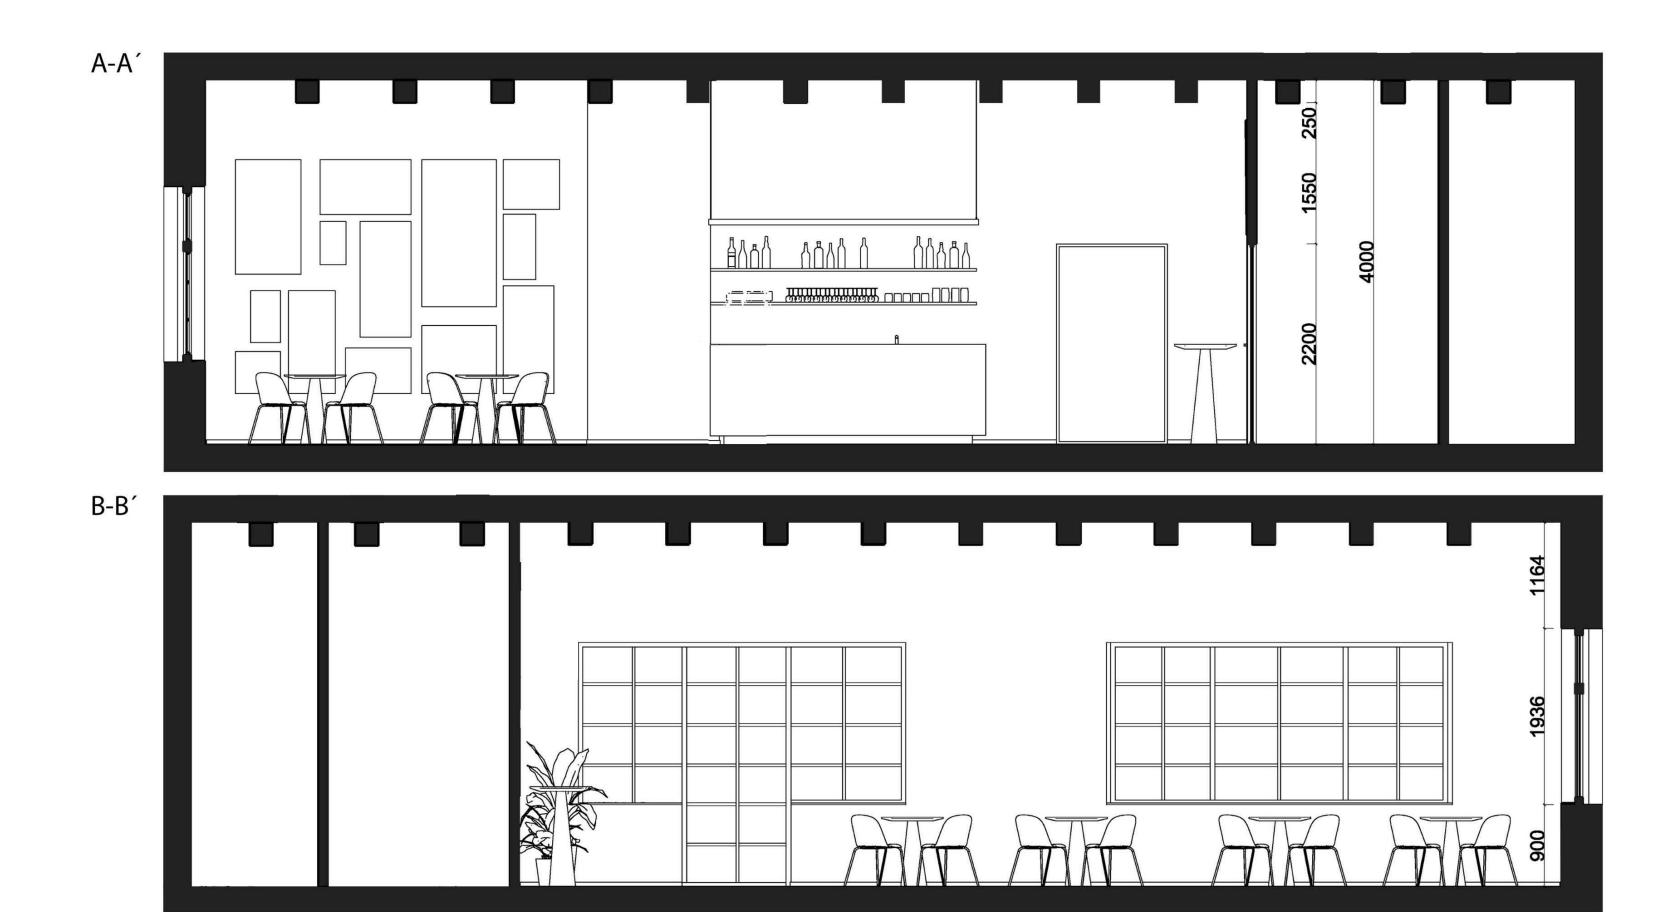

## **REŠTAURÁCIA**

Bc. Laura Šebeňová "PRIESTOR INTERIÉRU V AREÁLI UMELKA" **04/**DISPOZÍCIA\_**1:25** 

Bc. Laura Šebeňová "PRIESTOR INTERIÉRU V AREÁLI UMELKA"

### **KLUB UMELCOV**

| Celková plocha |               | 143,7 m²                                  |
|----------------|---------------|-------------------------------------------|
| 1.08           | WC muži       | 3,1 m <sup>2</sup>                        |
| 1.07           | WC ženy       | 1 m <sup>2</sup><br>2,9 m <sup>2</sup>    |
| 1.06           | WC zamestanci |                                           |
| 1.05           | Sklad         | 8,5 m <sup>2</sup>                        |
| 1.04           | Terasa        | 27,4 m <sup>2</sup>                       |
| 1.03           | Klub          | 8,4 m <sup>2</sup><br>81,7 m <sup>2</sup> |
| 1.02           | Chodba        |                                           |
| 1.01           | Schodisko     | 10,7 m <sup>2</sup>                       |