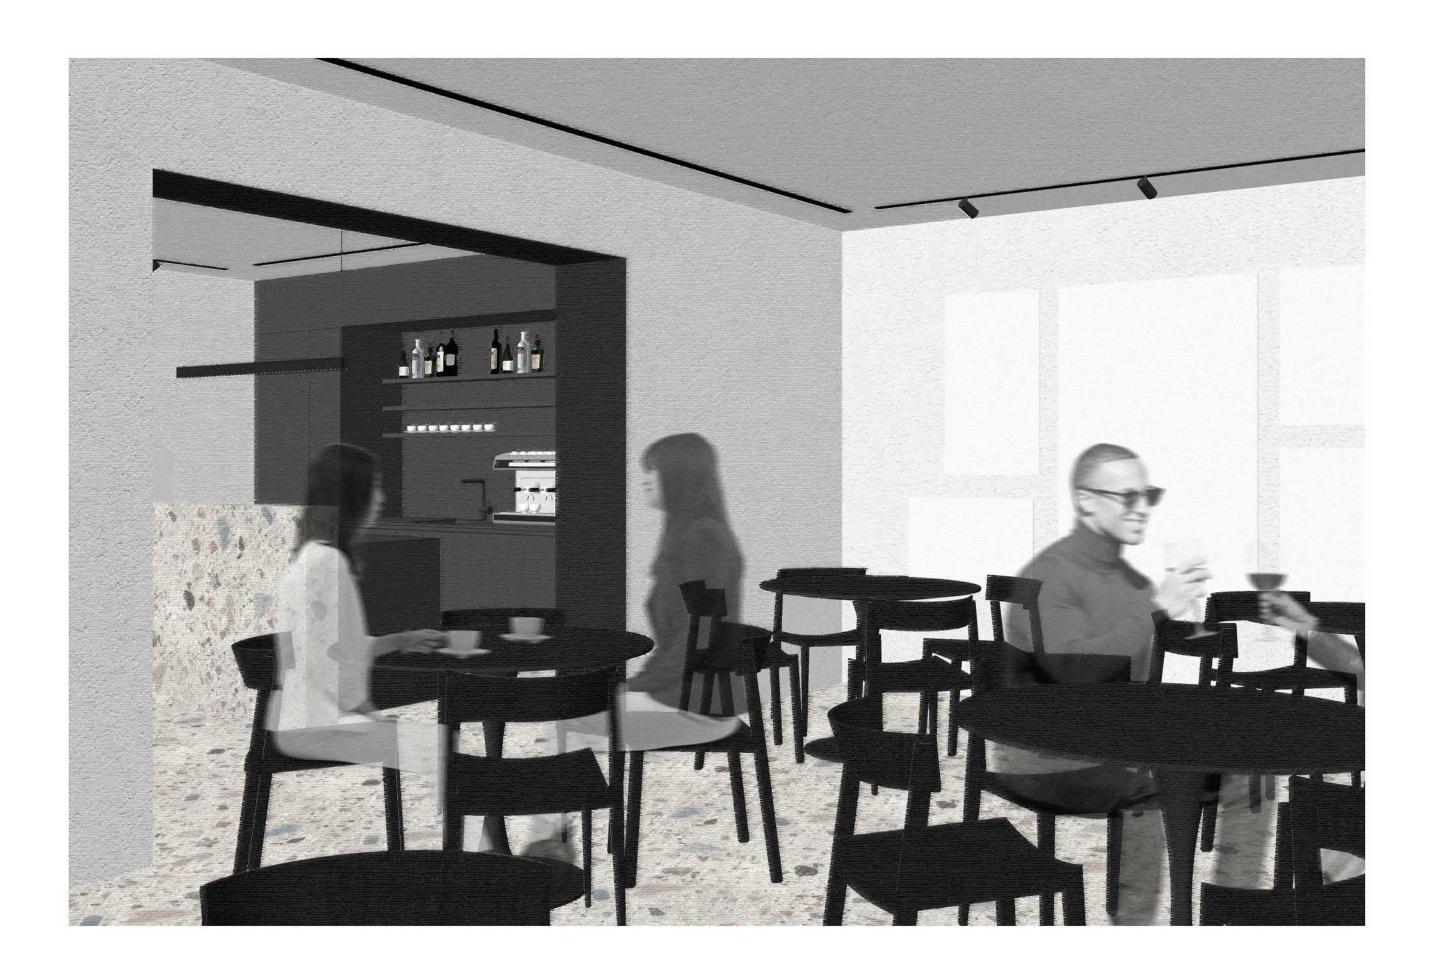

## **REŠTAURÁCIA**

Bc. Laura Šebeňová "PRIESTOR INTERIÉRU V AREÁLI UMELKA" **04/**DISPOZÍCIA\_**1:25** 

Bc. Laura Šebeňová "PRIESTOR INTERIÉRU V AREÁLI UMELKA"

### **KLUB UMELCOV**

| Celková plocha |               | 143,7 m²                                  |
|----------------|---------------|-------------------------------------------|
| 1.08           | WC muži       | 3,1 m <sup>2</sup>                        |
| 1.07           | WC ženy       | 1 m <sup>2</sup><br>2,9 m <sup>2</sup>    |
| 1.06           | WC zamestanci |                                           |
| 1.05           | Sklad         | 8,5 m <sup>2</sup>                        |
| 1.04           | Terasa        | 27,4 m <sup>2</sup>                       |
| 1.03           | Klub          | 8,4 m <sup>2</sup><br>81,7 m <sup>2</sup> |
| 1.02           | Chodba        |                                           |
| 1.01           | Schodisko     | 10,7 m <sup>2</sup>                       |