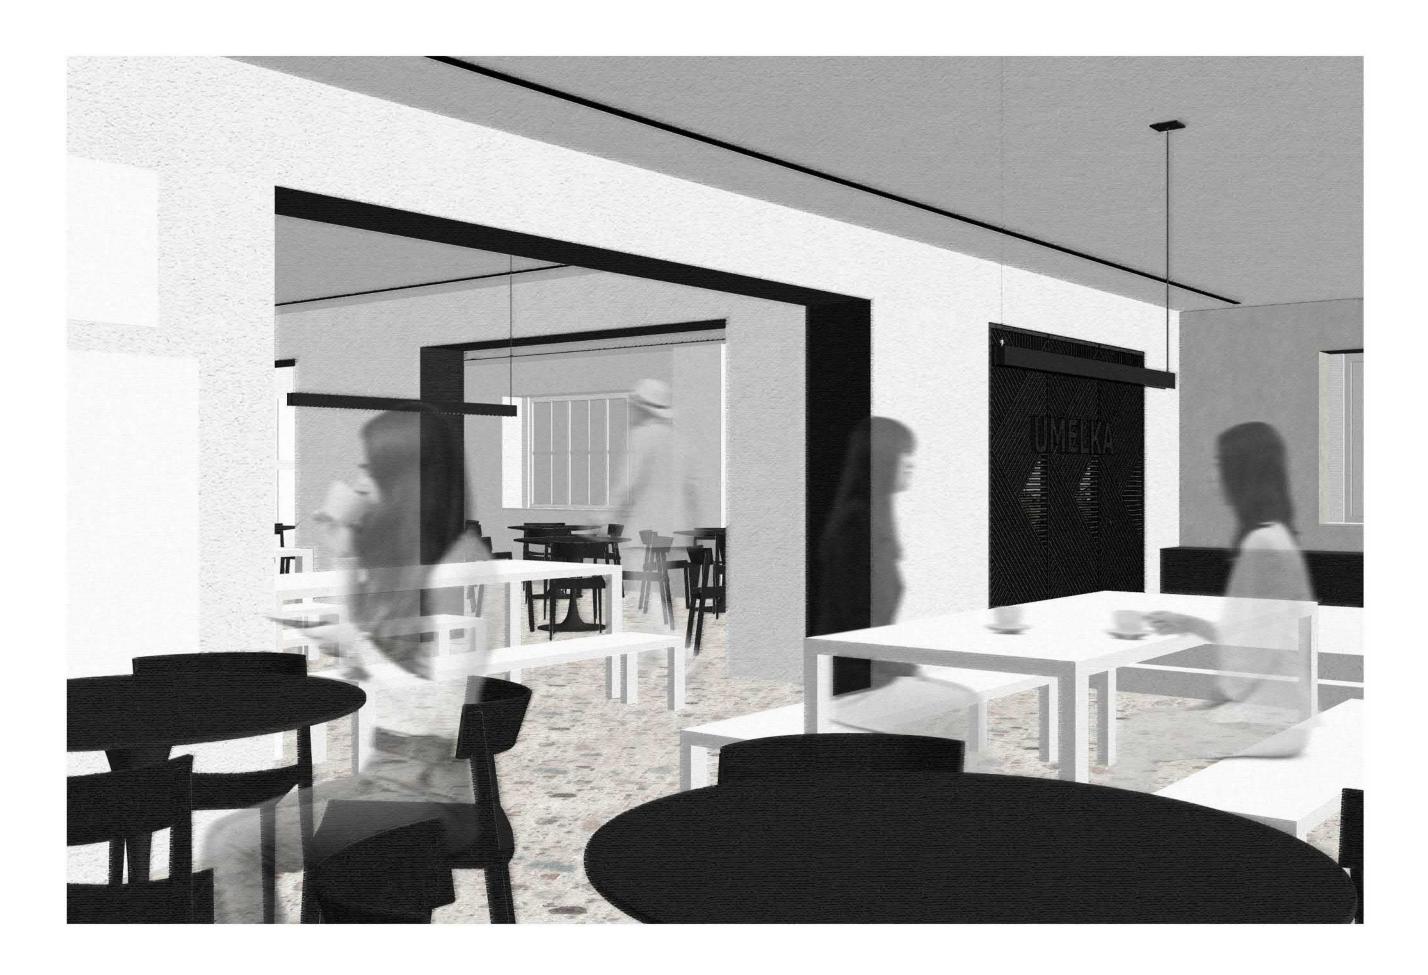

## **REŠTAURÁCIA**

Bc. Laura Šebeňová "PRIESTOR INTERIÉRU V AREÁLI UMELKA" **04/**DISPOZÍCIA\_**1:25** 

Bc. Laura Šebeňová "PRIESTOR INTERIÉRU V AREÁLI UMELKA"

### **KLUB UMELCOV**

| Celková plocha |               | 143,7 m²                                  |
|----------------|---------------|-------------------------------------------|
| 1.08           | WC muži       | 3,1 m <sup>2</sup>                        |
| 1.07           | WC ženy       | 1 m <sup>2</sup><br>2,9 m <sup>2</sup>    |
| 1.06           | WC zamestanci |                                           |
| 1.05           | Sklad         | 8,5 m <sup>2</sup>                        |
| 1.04           | Terasa        | 27,4 m <sup>2</sup>                       |
| 1.03           | Klub          | 8,4 m <sup>2</sup><br>81,7 m <sup>2</sup> |
| 1.02           | Chodba        |                                           |
| 1.01           | Schodisko     | 10,7 m <sup>2</sup>                       |