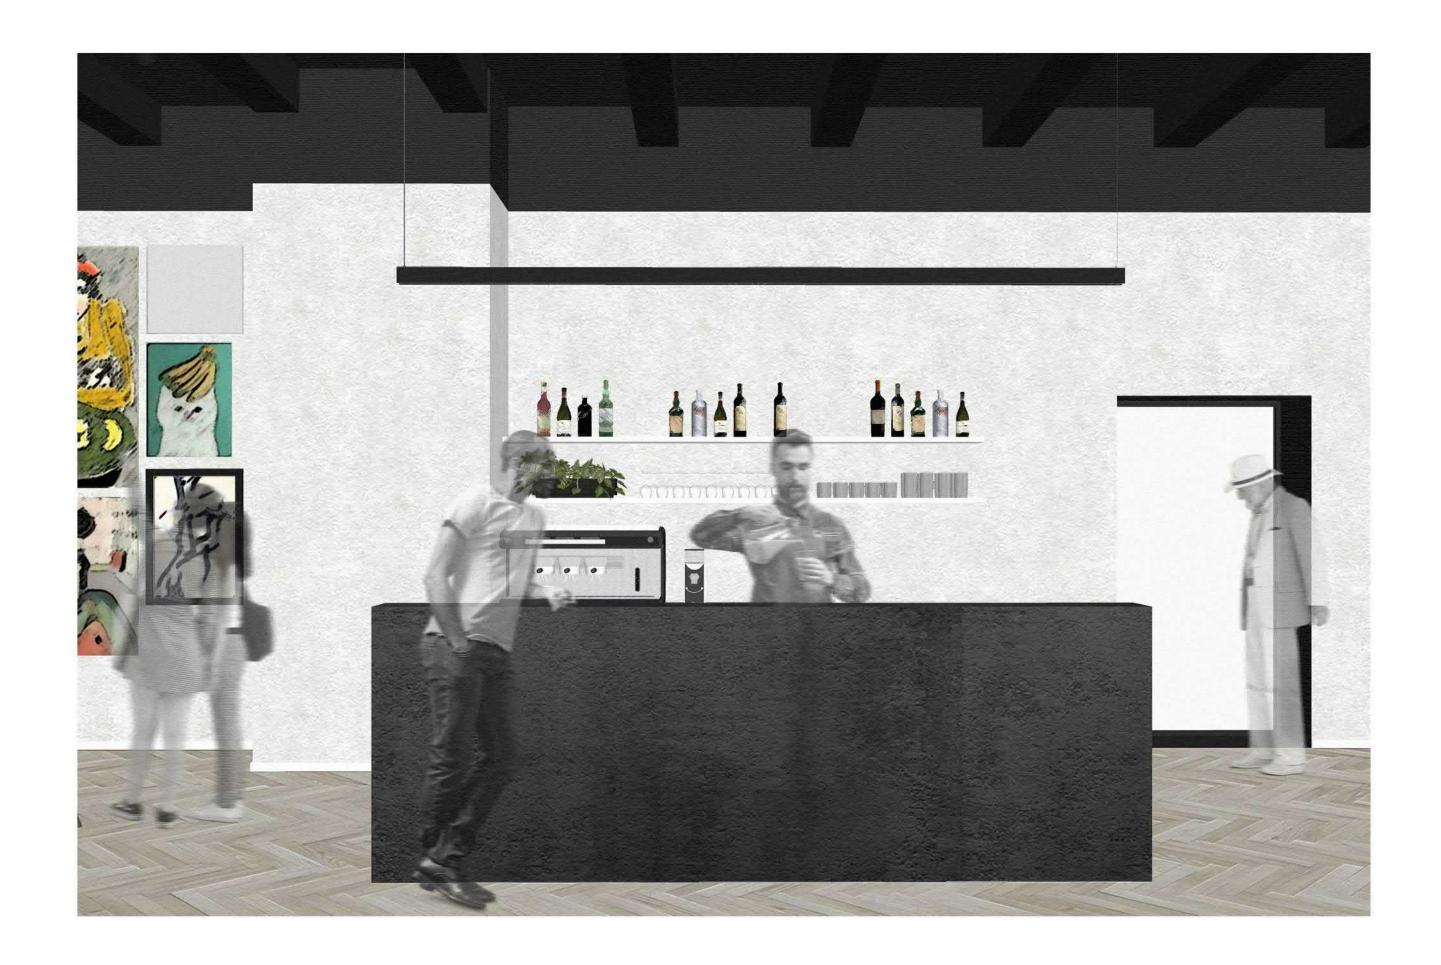

## **REŠTAURÁCIA**

Bc. Laura Šebeňová "PRIESTOR INTERIÉRU V AREÁLI UMELKA" **04/**DISPOZÍCIA\_**1:25** 

Bc. Laura Šebeňová "PRIESTOR INTERIÉRU V AREÁLI UMELKA"

### **KLUB UMELCOV**

| Celková plocha |               | 143,7 m²                                  |
|----------------|---------------|-------------------------------------------|
| 1.08           | WC muži       | 3,1 m <sup>2</sup>                        |
| 1.07           | WC ženy       | 1 m <sup>2</sup><br>2,9 m <sup>2</sup>    |
| 1.06           | WC zamestanci |                                           |
| 1.05           | Sklad         | 8,5 m <sup>2</sup>                        |
| 1.04           | Terasa        | 27,4 m <sup>2</sup>                       |
| 1.03           | Klub          | 8,4 m <sup>2</sup><br>81,7 m <sup>2</sup> |
| 1.02           | Chodba        |                                           |
| 1.01           | Schodisko     | 10,7 m <sup>2</sup>                       |